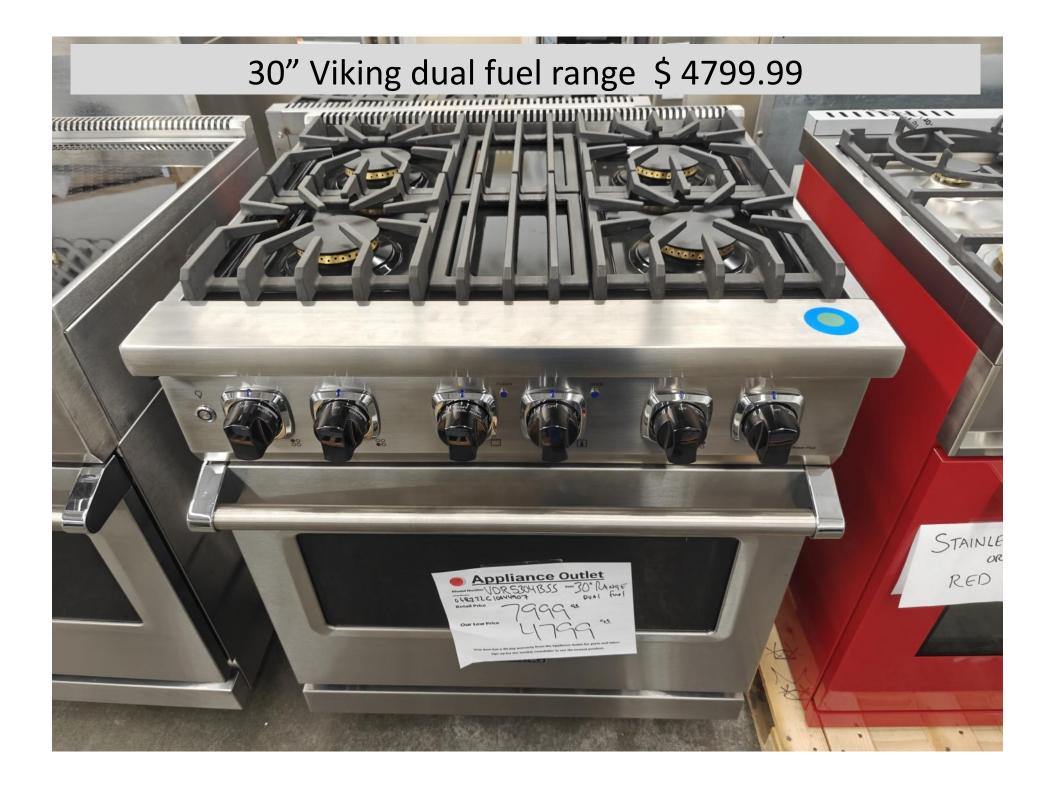

\$ 7999.99

Viking 30" Turbo Chef SUPER SPEED Look this one up !

Model number VDOT730SS Our Low Price \$ 9999.99