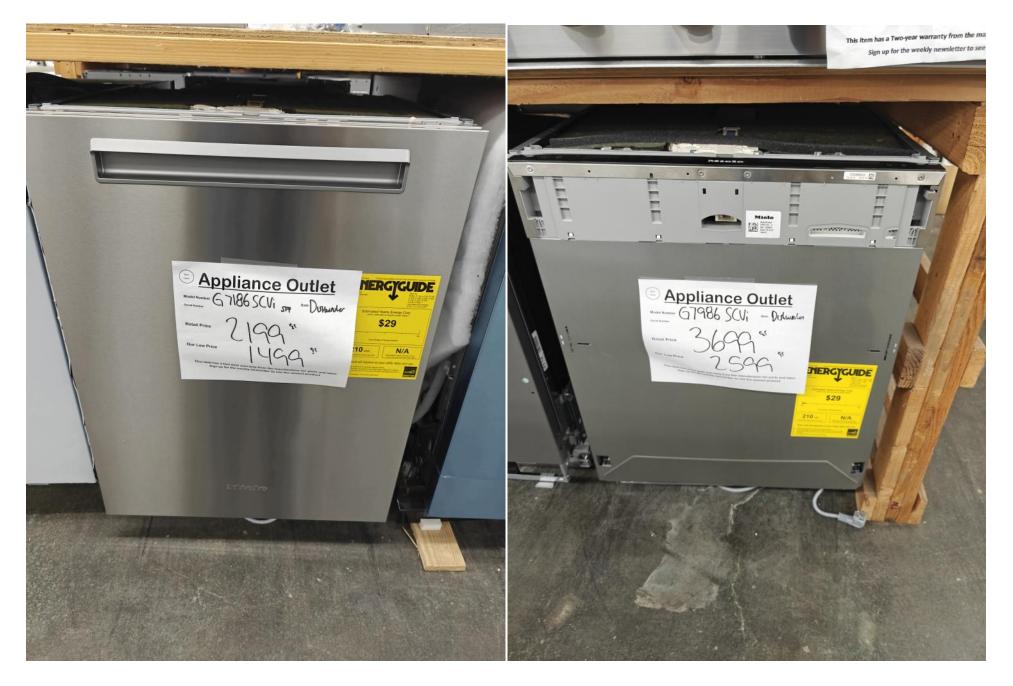

## Miele dishwashers starting at \$ 1499.99

Fisher Paykel 36" fridge French door Flush mountable As panel ready \$ 3399.99

> Add stainless \$ 900.00

Fisher Paykel 54" fridge Column units 24 and 30 As panel ready \$8999.99