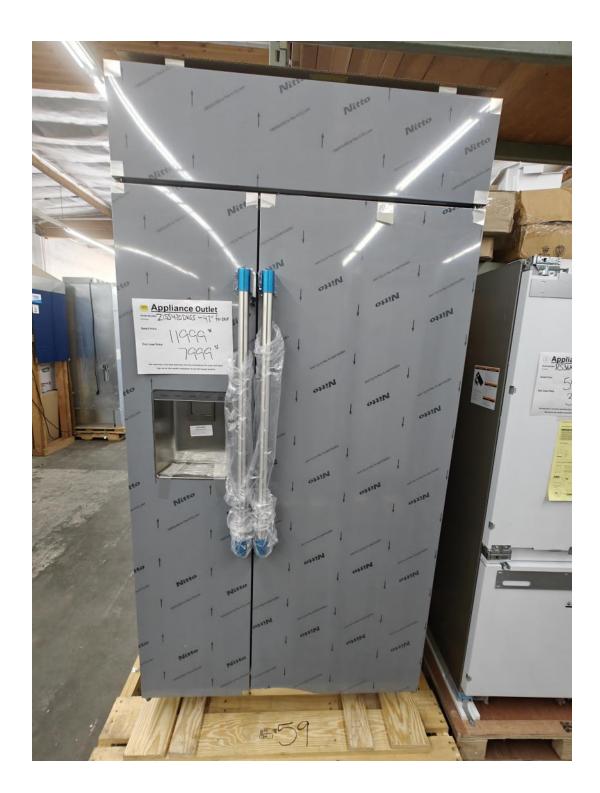

Add stainless 1600.00

Miele 54″ fridge Panel ready Column set 18 and 36

\$ 11,699.99

Joiner kit available \$ 799.99 Monogram 42" fridge Recently out of box. Ice and water in door Stainless steel Pro handles