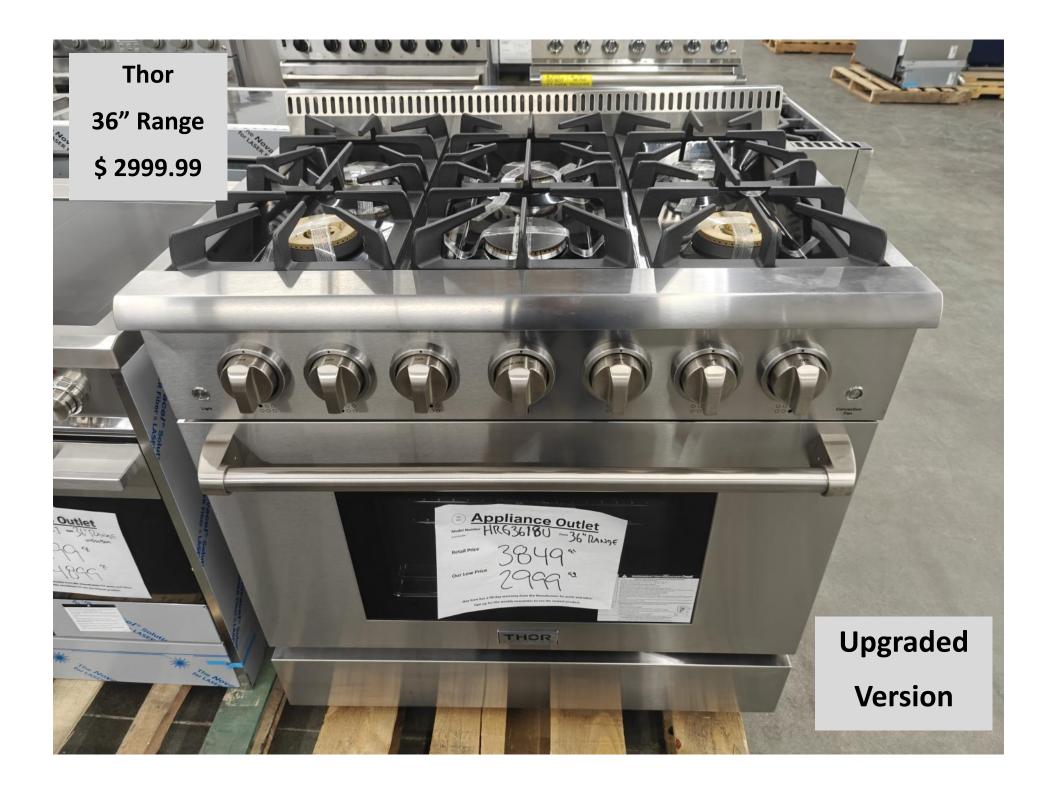

Weekly Newsletter

**Appliance Outlet** 

4-12-25

By Robert Ehrig

We are getting a Monogram and Café load soon. And we are getting a Viking load as well. Should have Aga and Lynx too I am highlighting some nice items we have available right now. And let me know if you need me to put together a set for you. With all the uncertainty around, you can count on us. We will save you up to 40% off the retail pricing every day. Thanks for accepting my weekly updates.