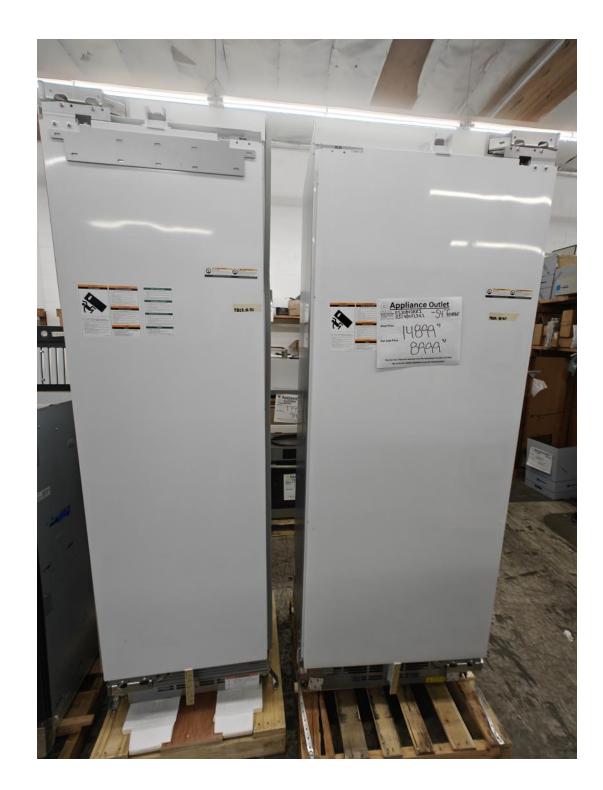

Add stainless 1600.00

Miele 54″ fridge Panel ready Column set 18 and 36

\$ 11,699.99

Joiner kit available \$ 799.99 Monogram 42" fridge Recently out of box. Ice and water in door Stainless steel Pro handles