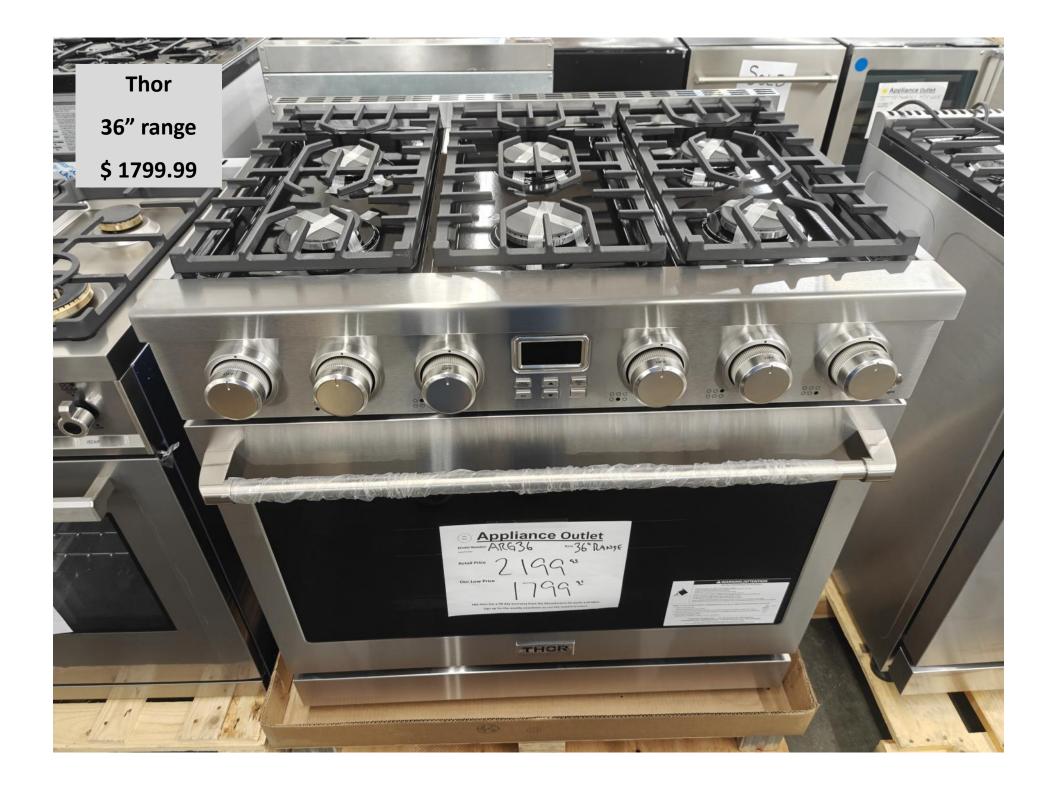

Weekly Newsletter

**Appliance Outlet** 

4-12-25

By Robert Ehrig

We are getting a Monogram and Café load soon. And we are getting a Viking load as well. Should have Aga and Lynx too I am highlighting some nice items we have available right now. And let me know if you need me to put together a set for you. With all the uncertainty around, you can count on us. We will save you up to 40% off the retail pricing every day. Thanks for accepting my weekly updates.