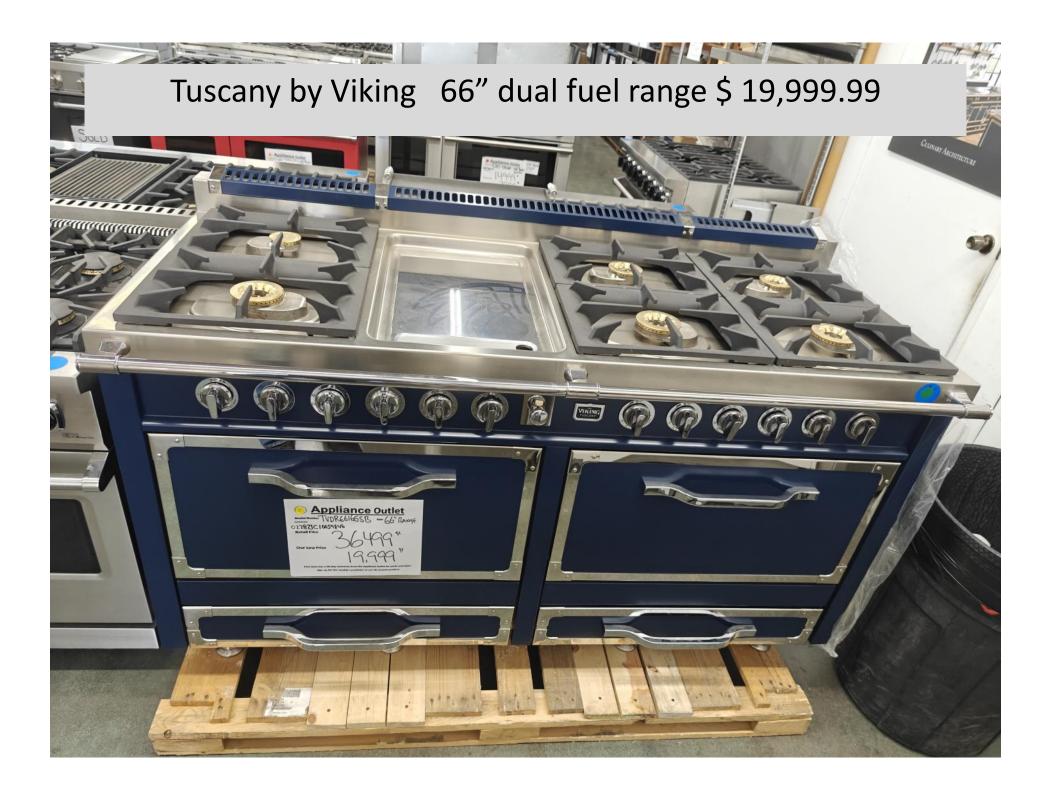

Weekly Newsletter

**Appliance Outlet** 

4-12-25

By Robert Ehrig

We are getting a Monogram and Café load soon. And we are getting a Viking load as well. Should have Aga and Lynx too I am highlighting some nice items we have available right now. And let me know if you need me to put together a set for you. With all the uncertainty around, you can count on us. We will save you up to 40% off the retail pricing every day. Thanks for accepting my weekly updates.