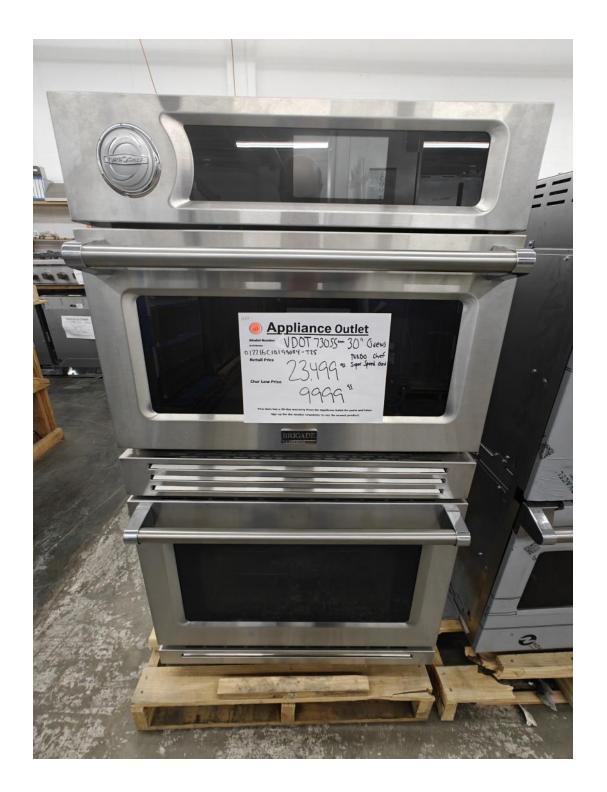

\$ 7999.99

Viking 30" Turbo Chef SUPER SPEED Look this one up !

Model number VDOT730SS Our Low Price \$ 9999.99