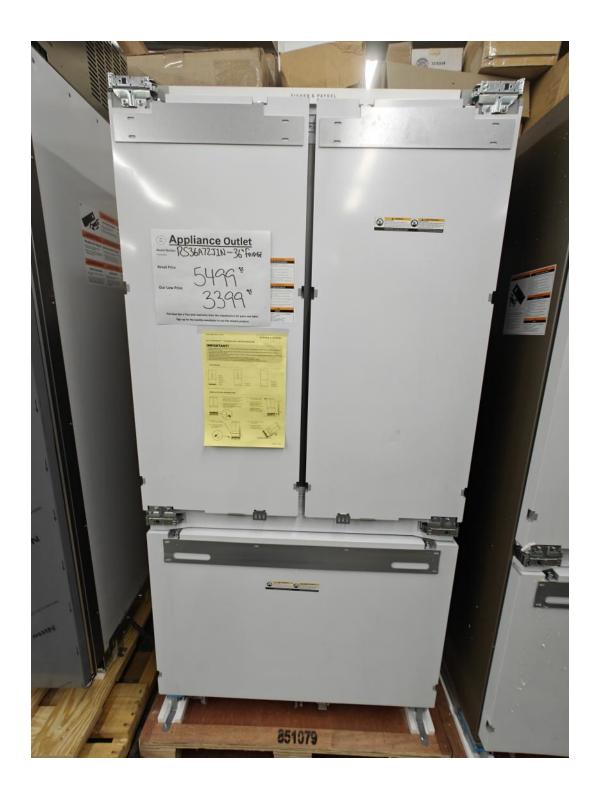

## Miele dishwashers starting at \$ 1499.99

Fisher Paykel 36" fridge French door Flush mountable As panel ready \$ 3399.99

> Add stainless \$ 900.00

Fisher Paykel 54" fridge Column units 24 and 30 As panel ready \$8999.99