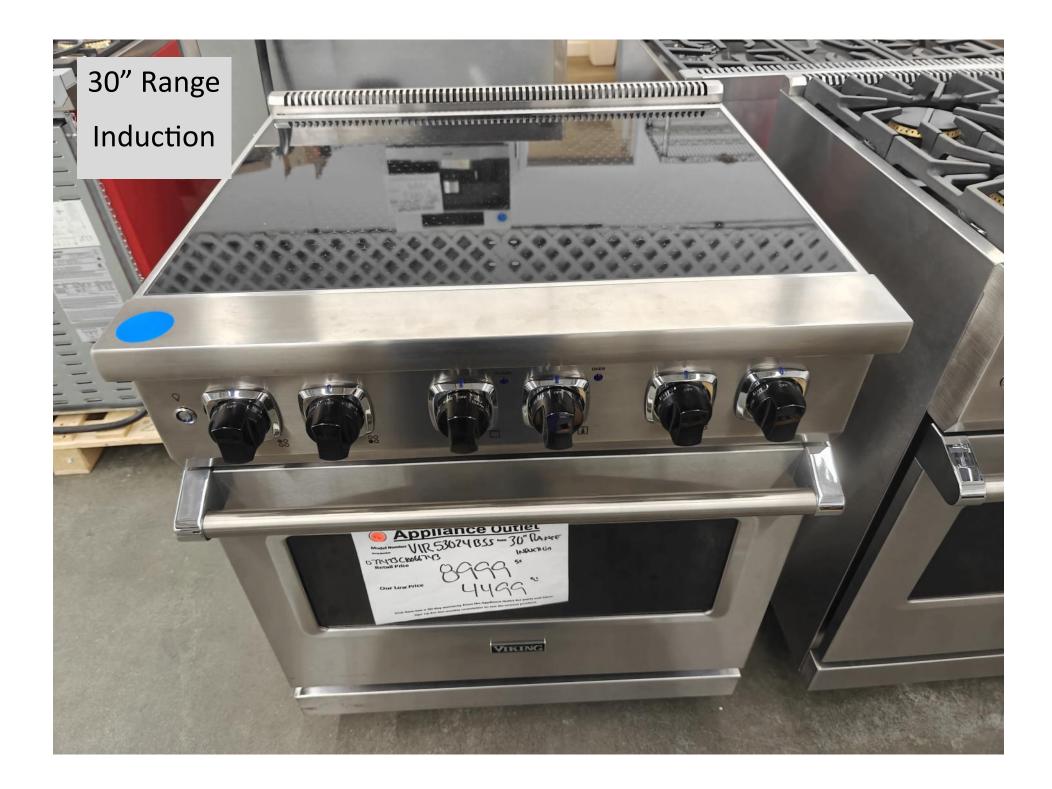

\$ 7999.99

Viking 30" Turbo Chef SUPER SPEED Look this one up !

Model number VDOT730SS Our Low Price \$ 9999.99