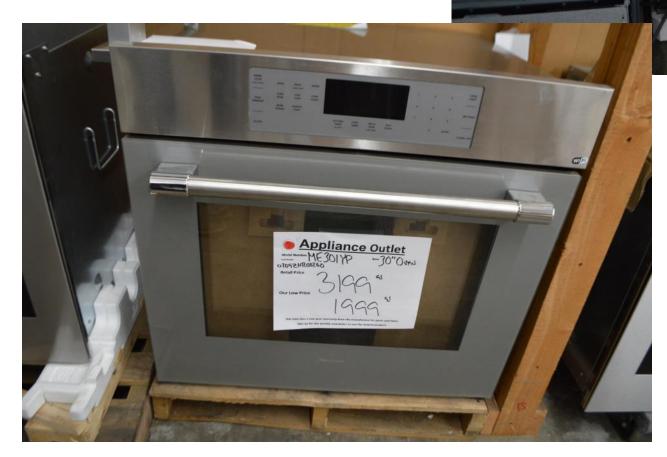

Appliance Outlet
WINU 324 SS - Date

Thermador 30" single oven 48" range top

Buy any "two-fer" And get an additional 5% off our already Super low prices

Appliance Outlet

Viking 5 Series 72" fridge built in 36" fridge & 36" freezer 60" all gas range With griddle and grill and 6 burners