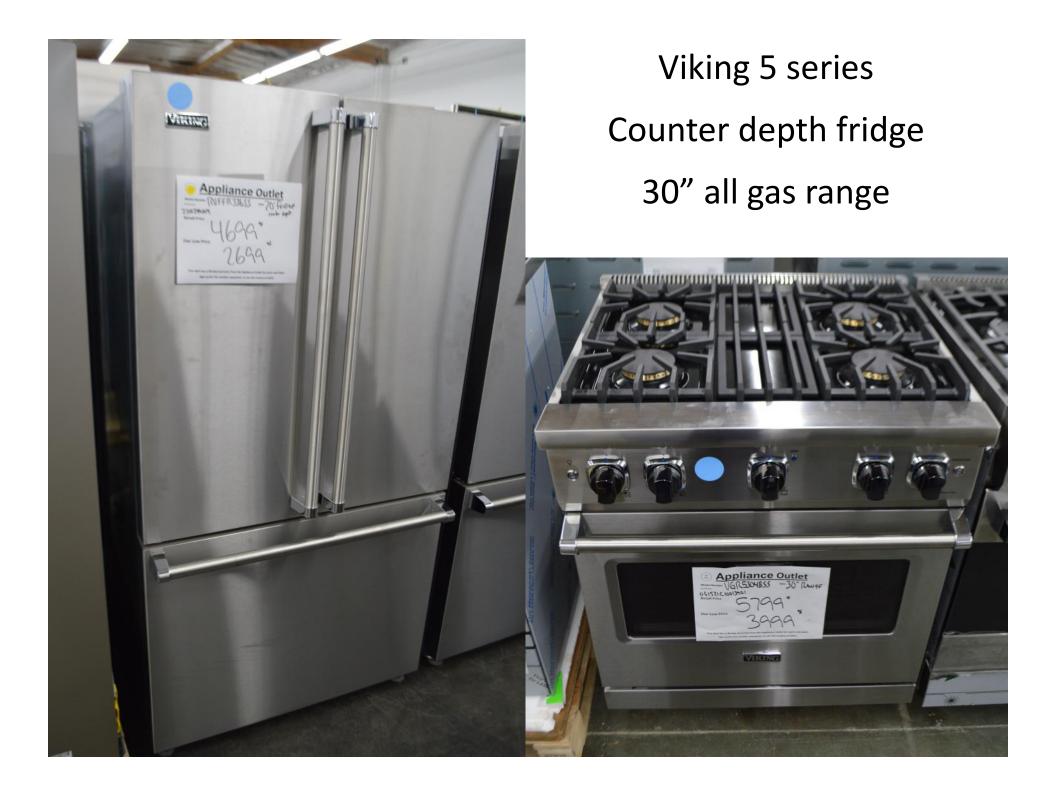

## 48" all gas range and 63" counter depth fridges

Viking 7 series 30" Double Ovens French door style 48" range top with griddle

30" double ovens w/ steam assist 48" Range Top with 8 burners

Appliance Outle