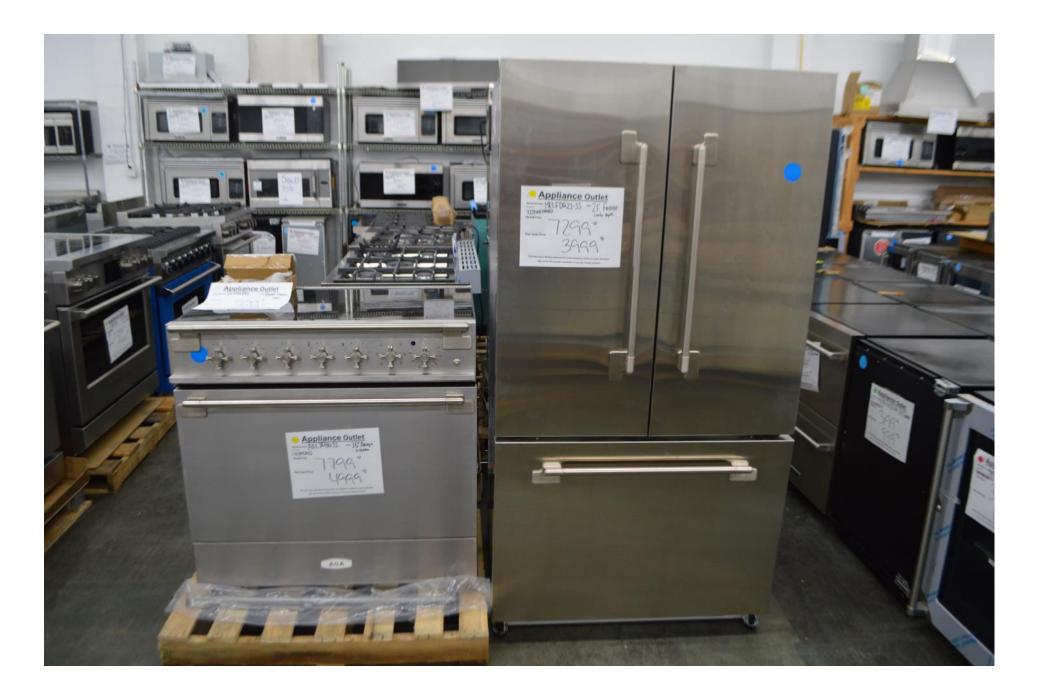

Weekly Newsletter

**Appliance Outlet** 

March 16, 2024

By Robert Ehrig



With a little bit of luck from the Irish,

we have been able to pair things up.

Call it "Better together" or "perfect pairs" or even "two –fers"

Bottom line is, these are " coordinating couples"

All ready to find their forever homes.

Come check them out in person or request more pictures.

Hope to see you,

Robert Ehrig

## Aga counter depth fridge and 36" dual fuel range in ivory



## Aga stainless fridge and induction range





## Fisher Paykel

## 48" all gas range and 63" counter depth fridges





Viking 7 series 30" Double Ovens French door style 48" range top with griddle





30" double ovens w/ steam assist 48" Range Top with 8 burners

Appliance Outle

Appliance Outlet
WINU 324 SS - Date

Thermador 30" single oven 48" range top



Buy any "two-fer" And get an additional 5% off our already Super low prices

Appliance Outlet









Viking 5 Series 72" fridge built in 36" fridge & 36" freezer 60" all gas range With griddle and grill and 6 burners