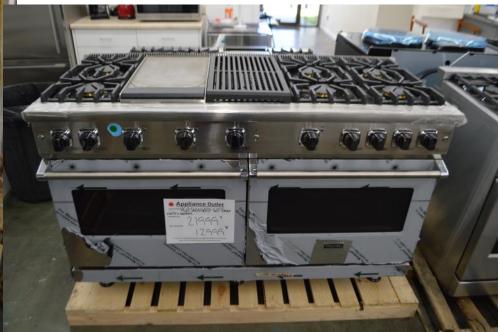

Appliance Outlet
WINU 324 SS - Date

Thermador 30" single oven 48" range top

Buy any "two-fer" And get an additional 5% off our already Super low prices

Appliance Outlet

Viking 5 Series 72" fridge built in 36" fridge & 36" freezer 60" all gas range With griddle and grill and 6 burners