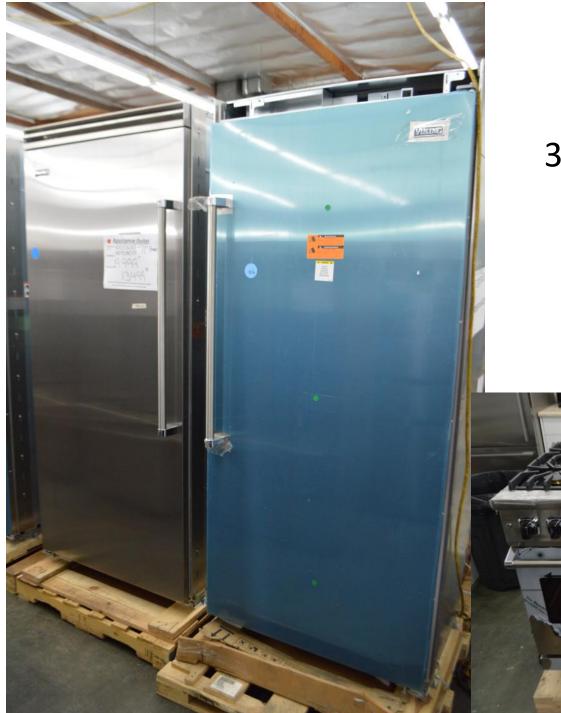

Appliance Outlet
WINU 324 SS - Date

Thermador 30" single oven 48" range top

Buy any "two-fer" And get an additional 5% off our already Super low prices

Appliance Outlet

Viking 5 Series 72" fridge built in 36" fridge & 36" freezer 60" all gas range With griddle and grill and 6 burners