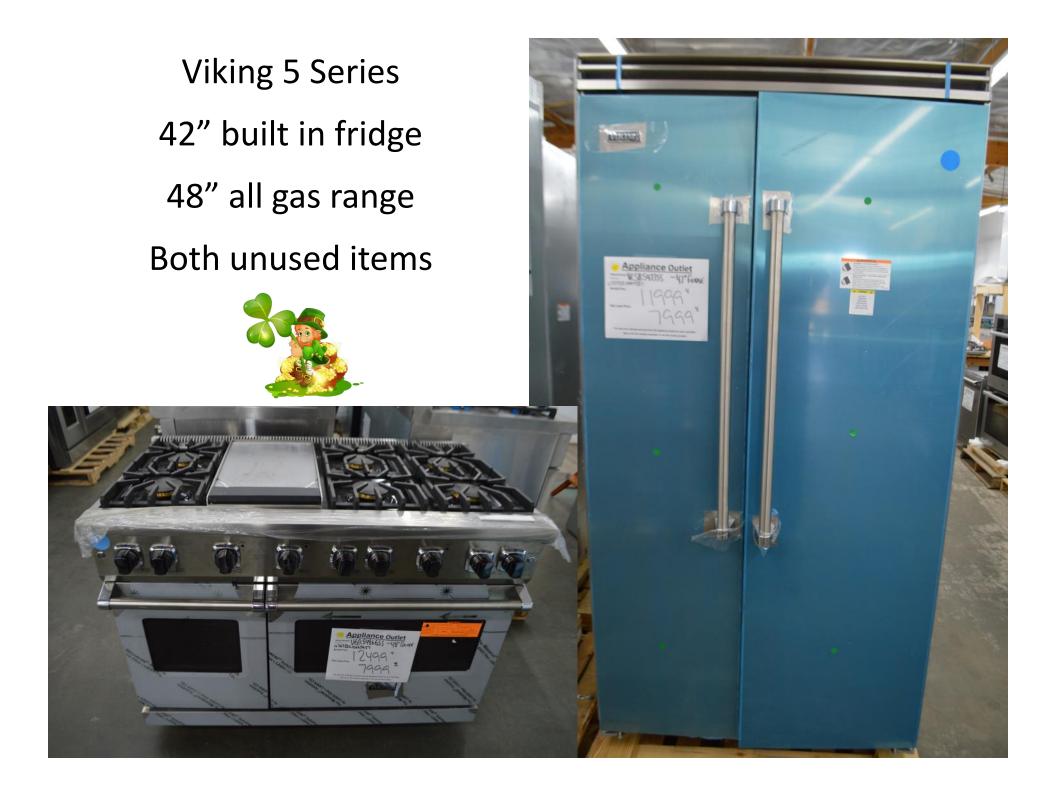

Appliance Outlet
WINU 324 SS - Date

Thermador 30" single oven 48" range top

Buy any "two-fer" And get an additional 5% off our already Super low prices

Appliance Outlet

Viking 5 Series 72" fridge built in 36" fridge & 36" freezer 60" all gas range With griddle and grill and 6 burners