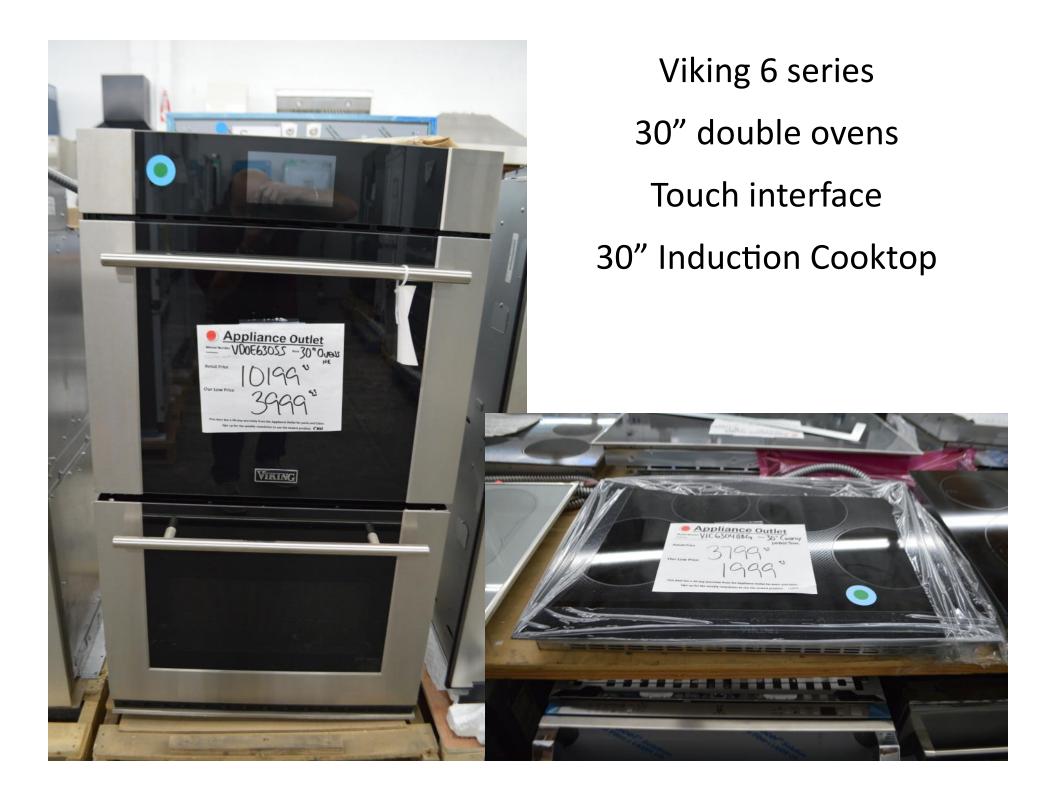

## 48" all gas range and 63" counter depth fridges

Viking 7 series 30" Double Ovens French door style 48" range top with griddle

30" double ovens w/ steam assist 48" Range Top with 8 burners

Appliance Outle