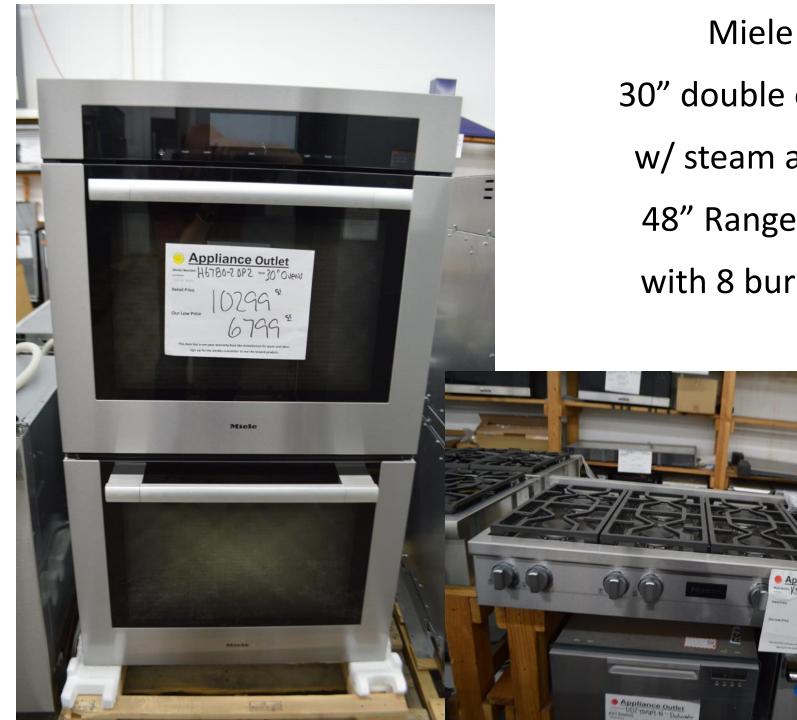

## 48" all gas range and 63" counter depth fridges

Viking 7 series 30" Double Ovens French door style 48" range top with griddle

30" double ovens w/ steam assist 48" Range Top with 8 burners

Appliance Outle