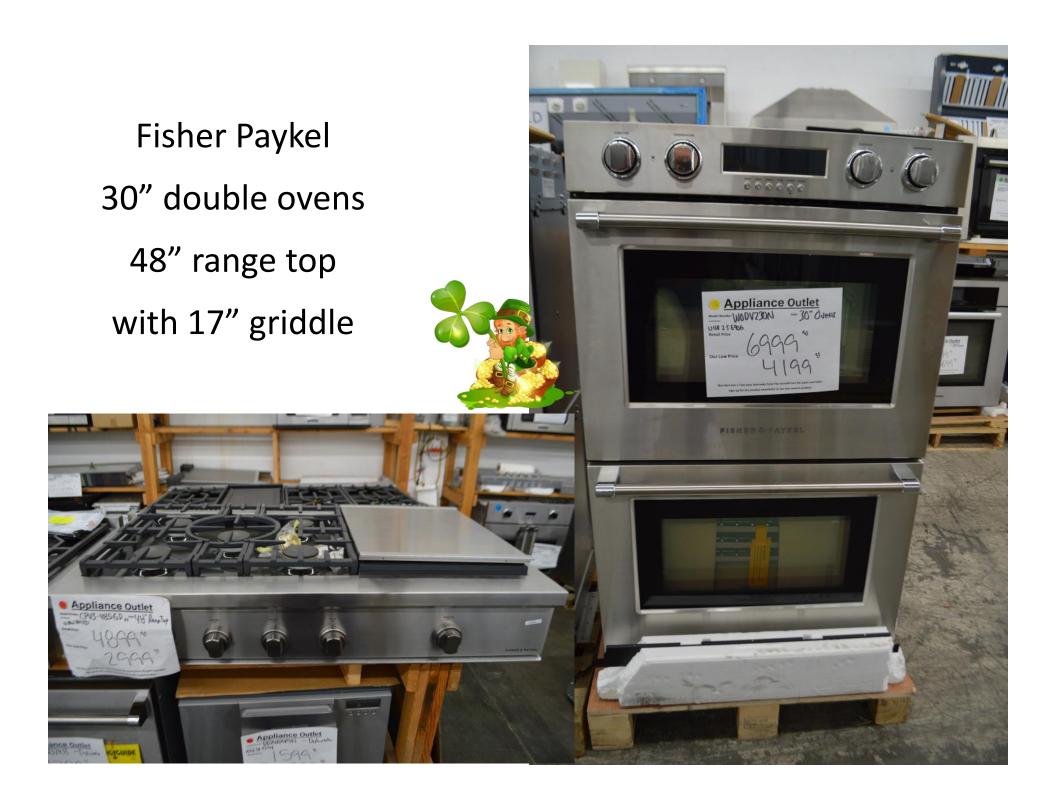

## Fisher Paykel

## 48" all gas range and 63" counter depth fridges

Viking 7 series 30" Double Ovens French door style 48" range top with griddle

30" double ovens w/ steam assist 48" Range Top with 8 burners

Appliance Outle