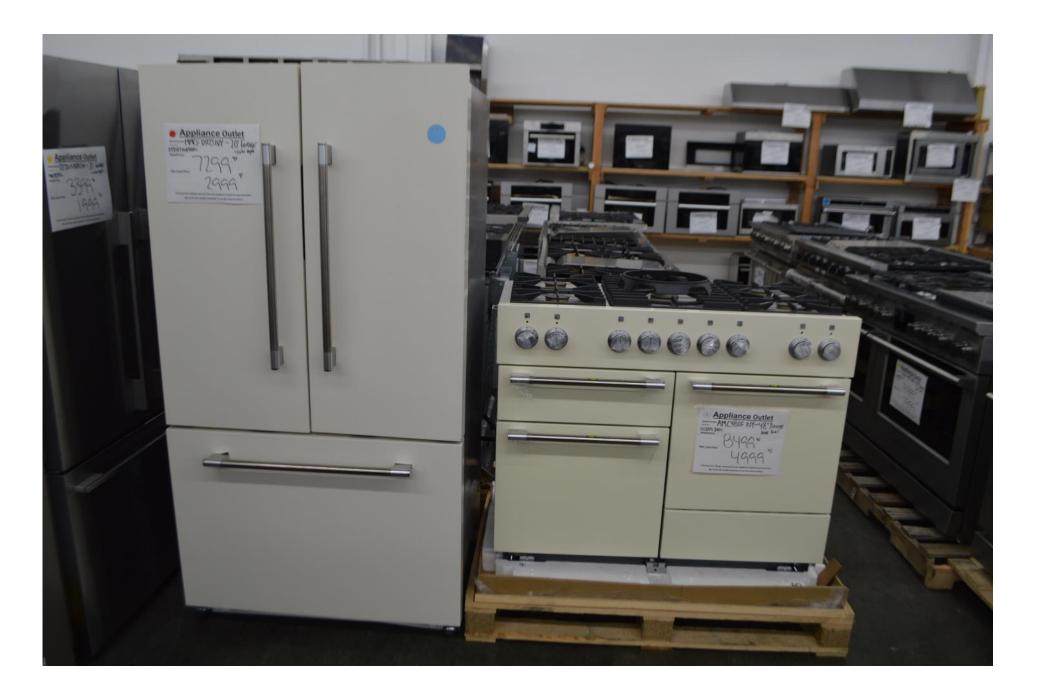

Weekly Newsletter

**Appliance Outlet** 

March 16, 2024

By Robert Ehrig



With a little bit of luck from the Irish,

we have been able to pair things up.

Call it "Better together" or "perfect pairs" or even "two –fers"

Bottom line is, these are " coordinating couples"

All ready to find their forever homes.

Come check them out in person or request more pictures.

Hope to see you,

Robert Ehrig

## Aga counter depth fridge and 36" dual fuel range in ivory



## Aga stainless fridge and induction range





## Fisher Paykel

## 48" all gas range and 63" counter depth fridges





Viking 7 series 30" Double Ovens French door style 48" range top with griddle





30" double ovens w/ steam assist 48" Range Top with 8 burners

Appliance Outle

Appliance Outlet
WINU 324 SS - Date

Thermador 30" single oven 48" range top



Buy any "two-fer" And get an additional 5% off our already Super low prices

Appliance Outlet









Viking 5 Series 72" fridge built in 36" fridge & 36" freezer 60" all gas range With griddle and grill and 6 burners