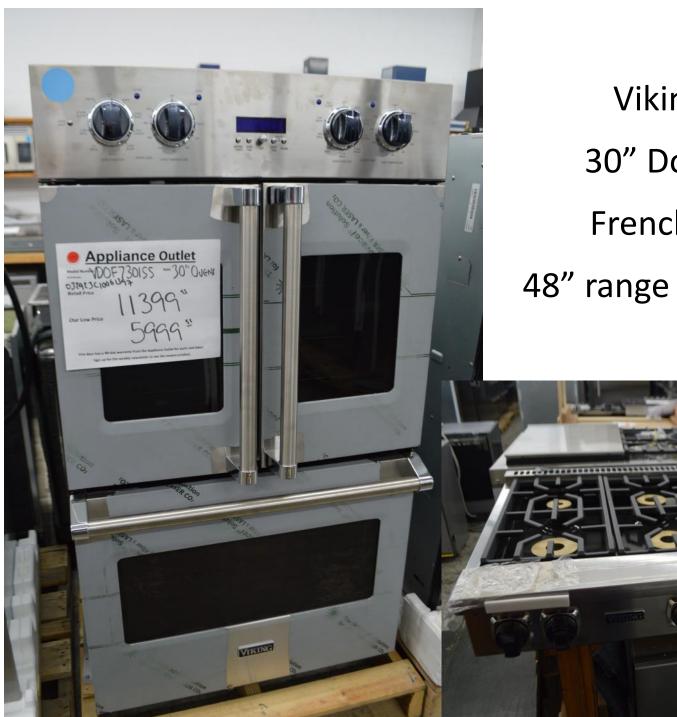

## 48" all gas range and 63" counter depth fridges

Viking 7 series 30" Double Ovens French door style 48" range top with griddle

30" double ovens w/ steam assist 48" Range Top with 8 burners

Appliance Outle