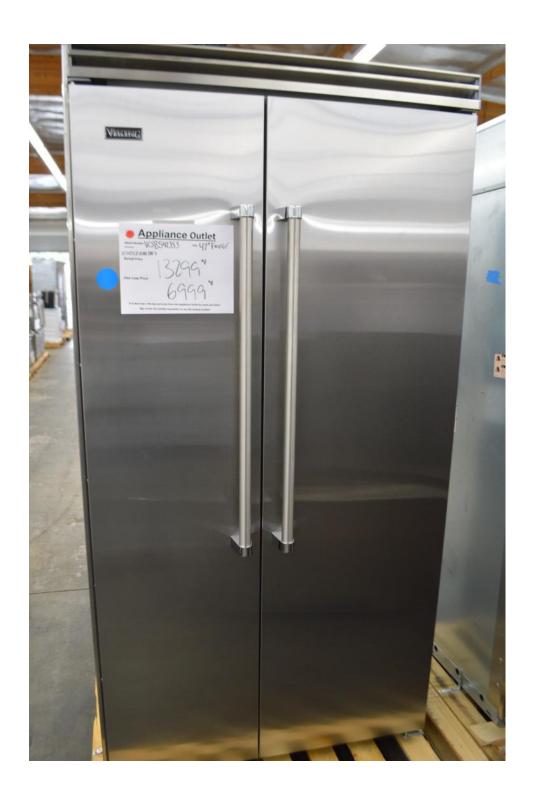

Viking 42" built in Fridge Side by side Ice in freezer

\$ 6999.99

Viking 30" ovens French door on top Drop down door below Double convection

\$ 5999.99