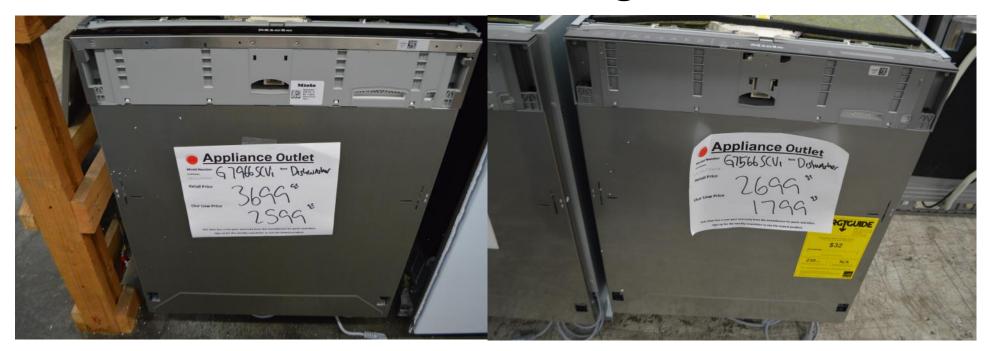

## Miele dishwasher starting at \$999.99

Miele **Built in fridges** Stainless steel 36" fridge Single door \$ 7799.99 French door \$ 7999.99 Not shown. Also available in panel ready

Miele 60" fridge Panel ready 30 all fridge And 30" all freezer