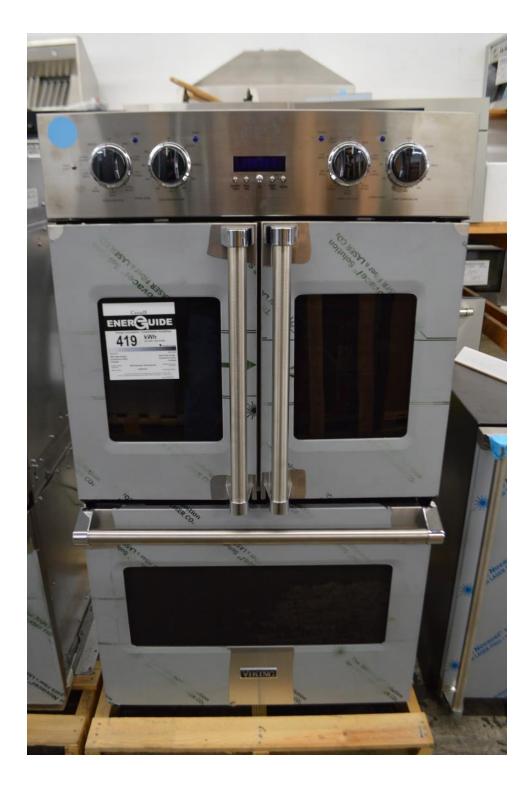

Viking 42" built in Fridge Side by side Ice in freezer

\$ 6999.99

Viking 30" ovens French door on top Drop down door below Double convection

\$ 5999.99