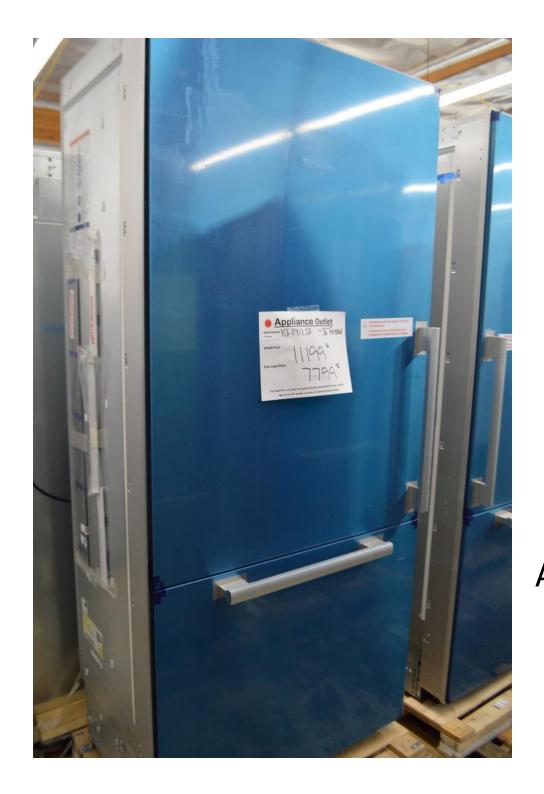

## Miele dishwasher starting at \$999.99

Miele **Built in fridges** Stainless steel 36" fridge Single door \$ 7799.99 French door \$ 7999.99 Not shown. Also available in panel ready

Miele 60" fridge Panel ready 30 all fridge And 30" all freezer