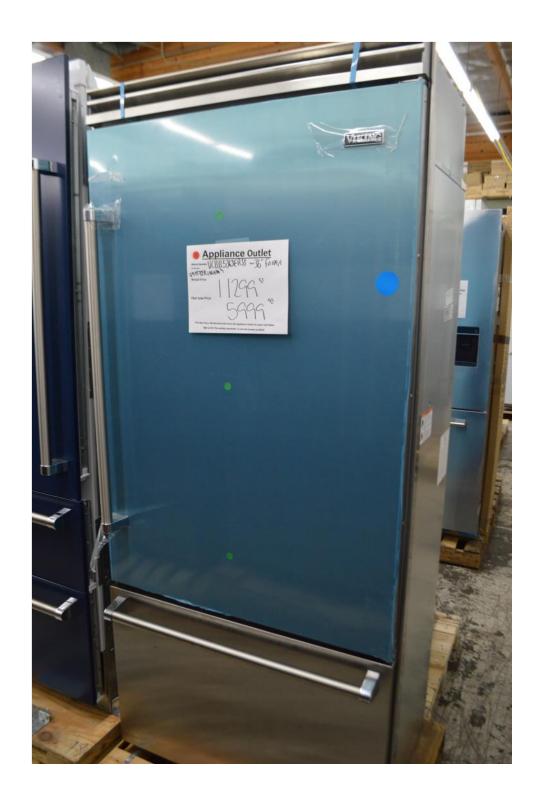

#### Viking 36" all gas range with 6 burners

\$ 4999.99

Viking Counter depth French door Bottom freezer Stainless steel Fridge

\$ 2699.99

Viking 36" built in Fridge Right hinge Single door Bottom freezer

\$ 5999.99