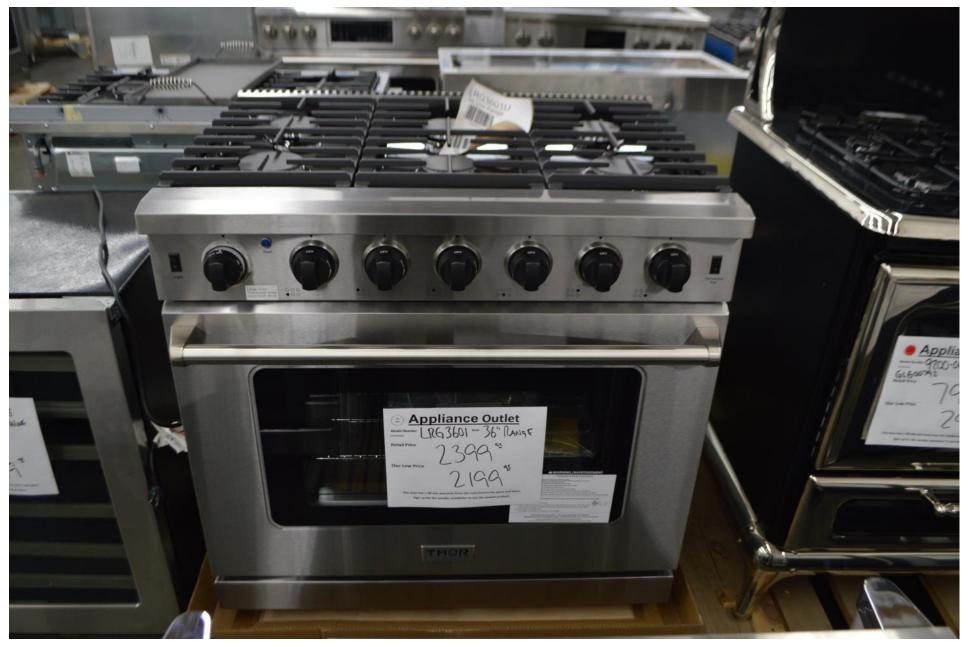

#### Thor Kitchen 36" all gas range with 6 burners

\$ 2199.99

### Thor Kitchen 36" all gas range with 6 burners and air frier in oven

\$ 2599.99