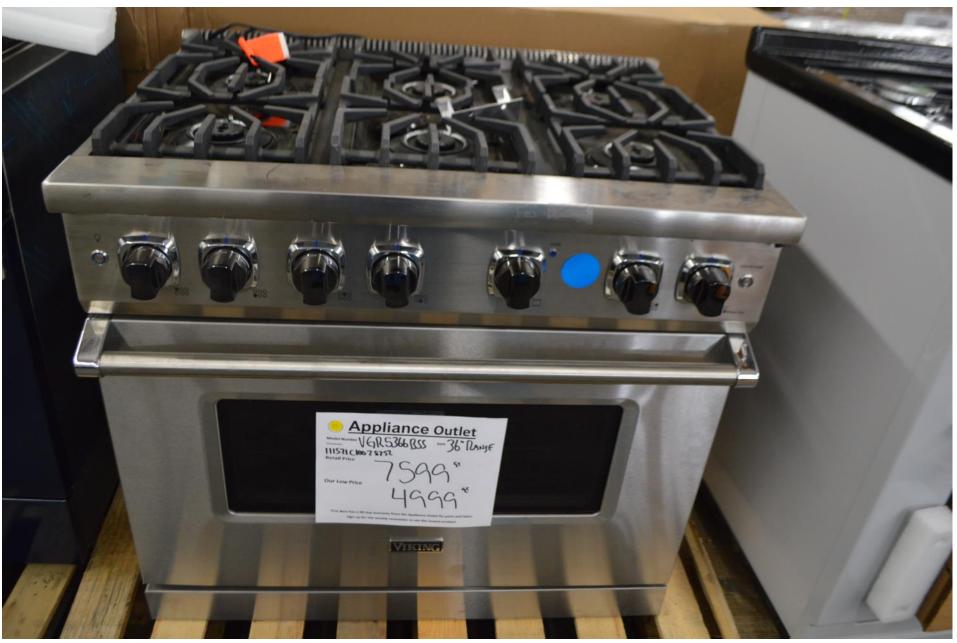

#### Viking 36" all gas range with 6 burners

\$ 4999.99

Viking Counter depth French door Bottom freezer Stainless steel Fridge

\$ 2699.99

Viking 36" built in Fridge Right hinge Single door Bottom freezer

\$ 5999.99