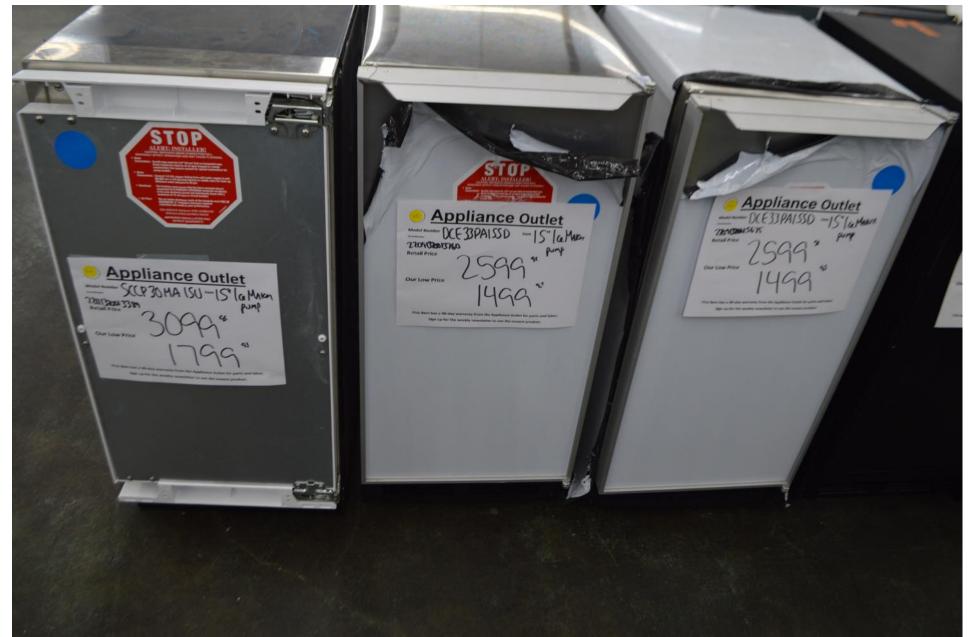

#### Several Clear Ice makers with and without pumps Top hat (whisky) Ice

Starting at \$1499.99