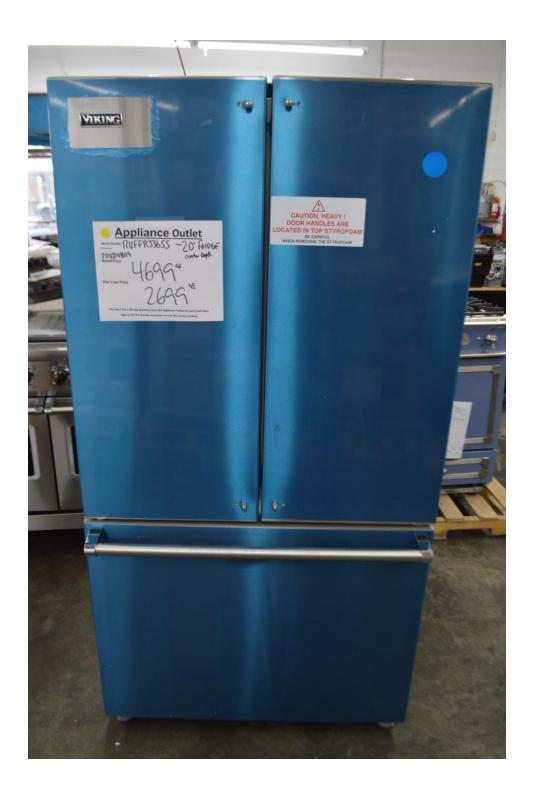

#### Viking 36" all gas range with 6 burners

\$ 4999.99

Viking Counter depth French door Bottom freezer Stainless steel Fridge

\$ 2699.99

Viking 36" built in Fridge Right hinge Single door Bottom freezer

\$ 5999.99