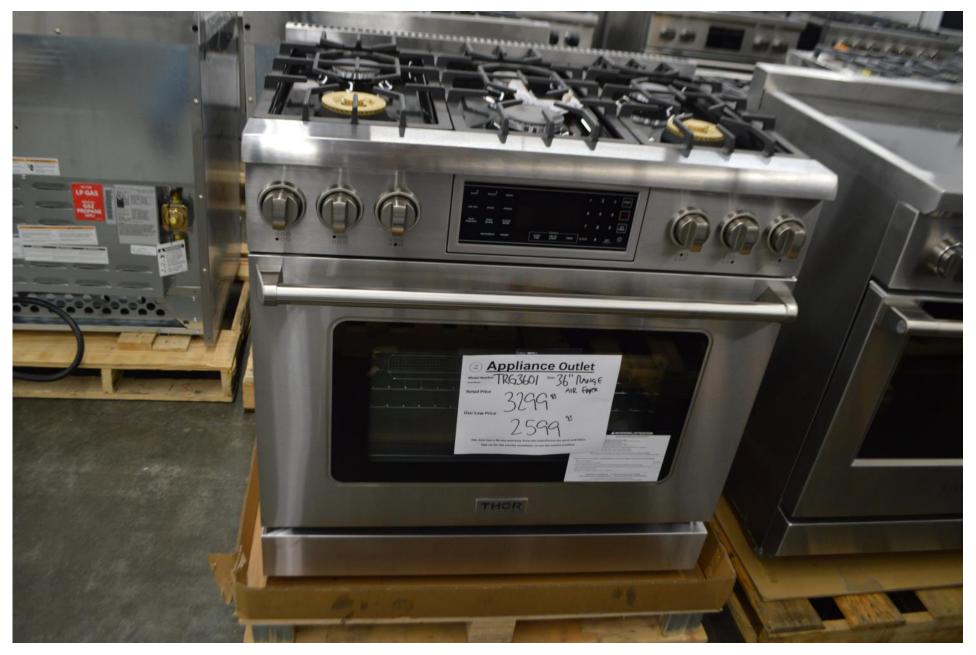

### Thor Kitchen 36" all gas range with 6 burners and air frier in oven

\$ 2599.99