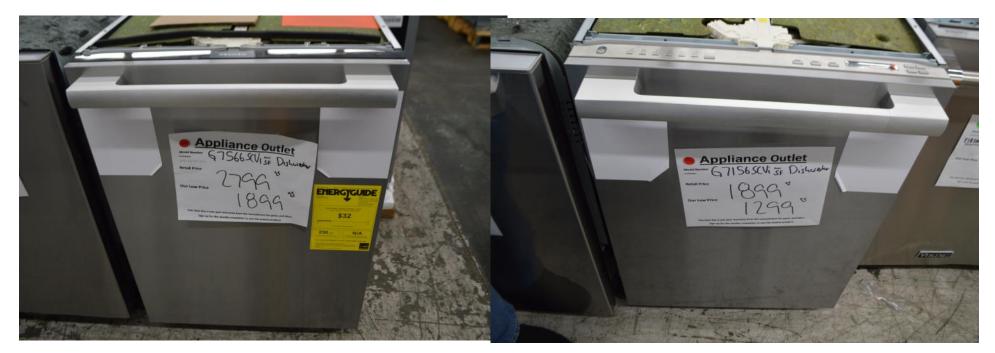

## Miele dishwasher starting at \$999.99

Miele **Built in fridges** Stainless steel 36" fridge Single door \$ 7799.99 French door \$ 7999.99 Not shown. Also available in panel ready

Miele 60" fridge Panel ready 30 all fridge And 30" all freezer