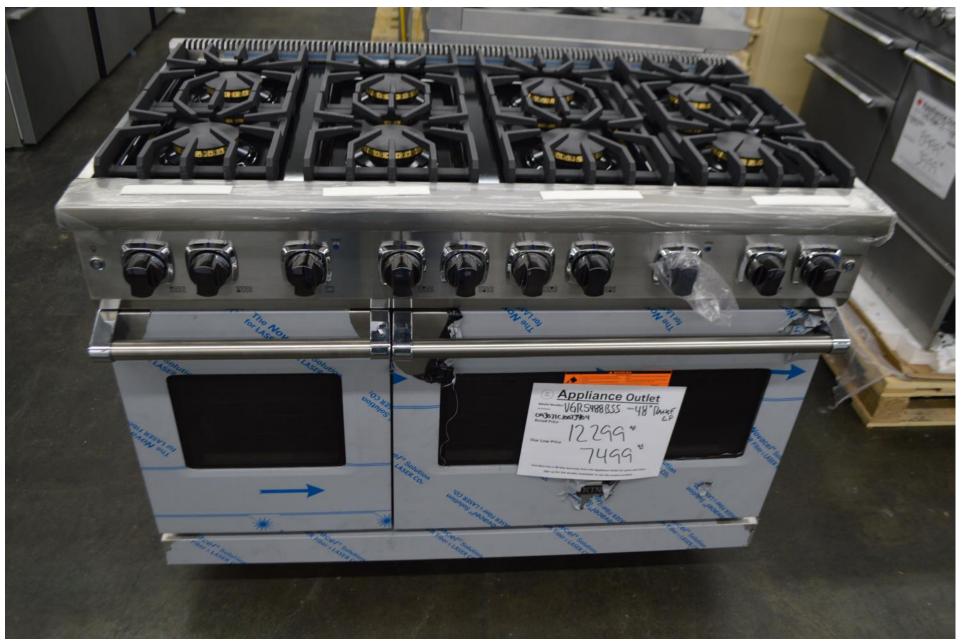

Weekly Newsletter

**Appliance Outlet** 

2-10-24

By Robert Ehrig

This week we got a Viking load. We are also getting miele. Late last week we got 36" Thor ranges too.

If your not too picky, it seems easy to put together sets. Our inventory is really nice right now Don't forget. Buy 3 get 5%. Couple that with every day GREAT pricing. Seems too good to ...

Robert Ehrig

#### Viking 48" all gas range with 8 burners

\$ 7499.99



#### Viking 36" all gas range with 6 burners

\$ 4999.99





Viking Counter depth French door Bottom freezer Stainless steel Fridge

\$ 2699.99

Viking 36" built in Fridge Right hinge Single door Bottom freezer

\$ 5999.99





Viking 42" built in Fridge Side by side Ice in freezer

\$ 6999.99

Viking 30" ovens French door on top Drop down door below Double convection

\$ 5999.99



#### Several Clear Ice makers with and without pumps Top hat (whisky) Ice

Starting at \$1499.99



#### Thor Kitchen 36" all gas range with 6 burners

\$ 2199.99



### Thor Kitchen 36" all gas range with 6 burners and air frier in oven

\$ 2599.99





## Miele dishwasher starting at \$999.99





Miele **Built in fridges** Stainless steel 36" fridge Single door \$ 7799.99 French door \$ 7999.99 Not shown.