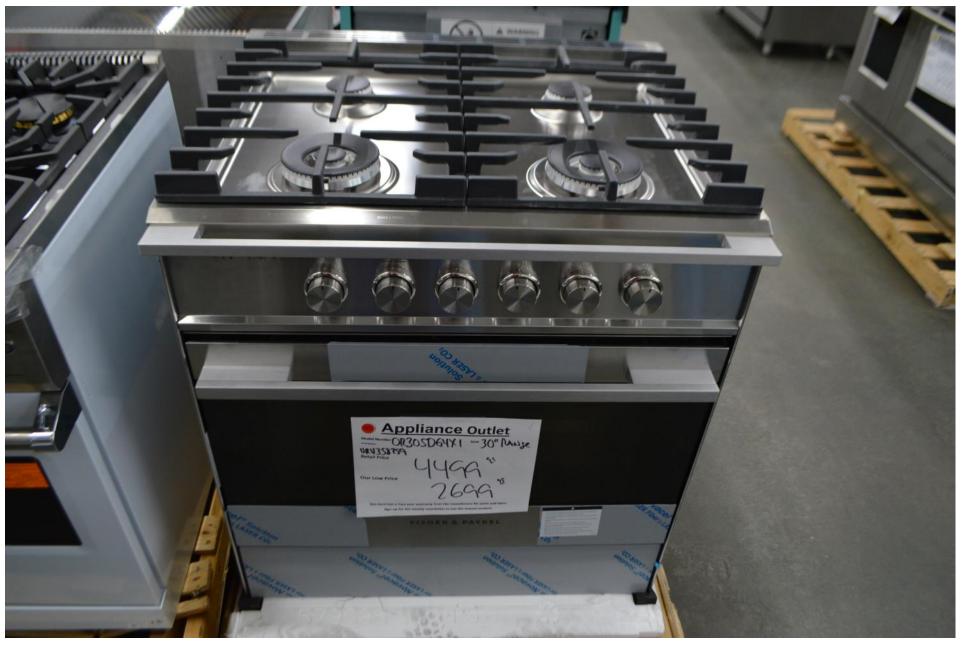

### Fisher Paykel 30" all gas range with 4 burners \$ 2699.99

Aga 36" induction range with elise trim in black \$ 3499.99