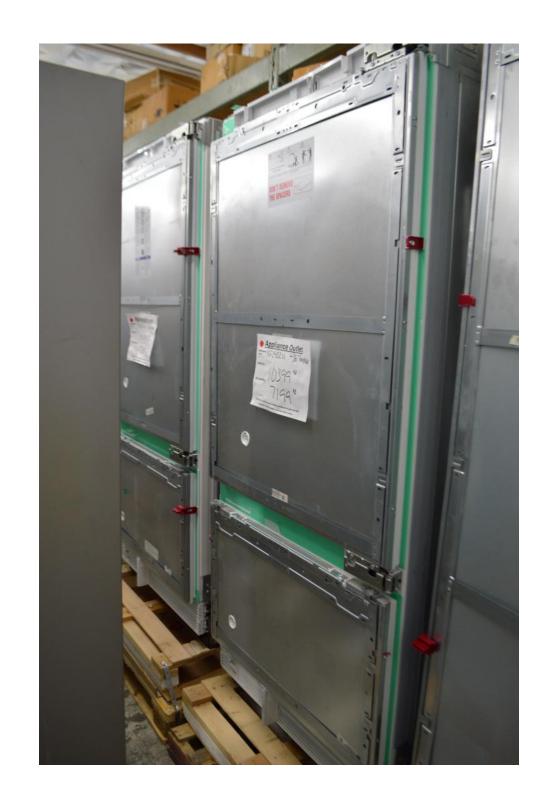

$ 2199.99





Bosch
Counter depth
Fresh food drawer
Bottom freezer
French door

\$ 2199.99

#### Viking

7 Series Fridges

Double freezer drawers

Buy one for \$ 9999.99

Or

Buy two for a 72" beauty

\$ 18,999.99

Both unused units





Bosch
36" fridge
Built in
French door fridge
Bottom freezer
Stainless steel

\$ 5599.99

Viking
5 series
36" built in
Bottom freezer
Right hinge

\$ 7499.99





Miele 36" fridges **Bottom freezer** Stainless steel \$ 7799.99 Or buy two for a 72" beauty For \$ 14,799.99

Fisher Paykel
36" panel ready
Fridge at 80" tall
Bottom freezer
French door

\$4199.99





Fisher Paykel
36" built in fridge
Panel ready
72" tall
French door
Bottom freezer
\$ 3199.99

32" wide available too \$ 2999.99 Miele
36" fridge
panel ready
Bottom freezer
Right hinge

\$ 7199.99





Miele
60" fridge
Panel ready
30" freezer / 30" fridge

\$ 12,499.99



### Viking 30" single oven with French doors \$ 3999.99



# Viking 36" gas cooktop with 6 burners \$ 1799.99



# Viking 48" 7 series range top with 8 burners \$ 3999.99



Viking 42" BBQ grill head with sear area and rotisserie \$ 4999.99



# DCS 48" 9 series BBQ grill head with rotisserie \$4599.99



# Lynx 30" BBQ grill head professional series \$ 2599.99



Lynx 30" gas pizza oven for built in \$2999.99



### Several Lynx outdoor fridges and ice makers