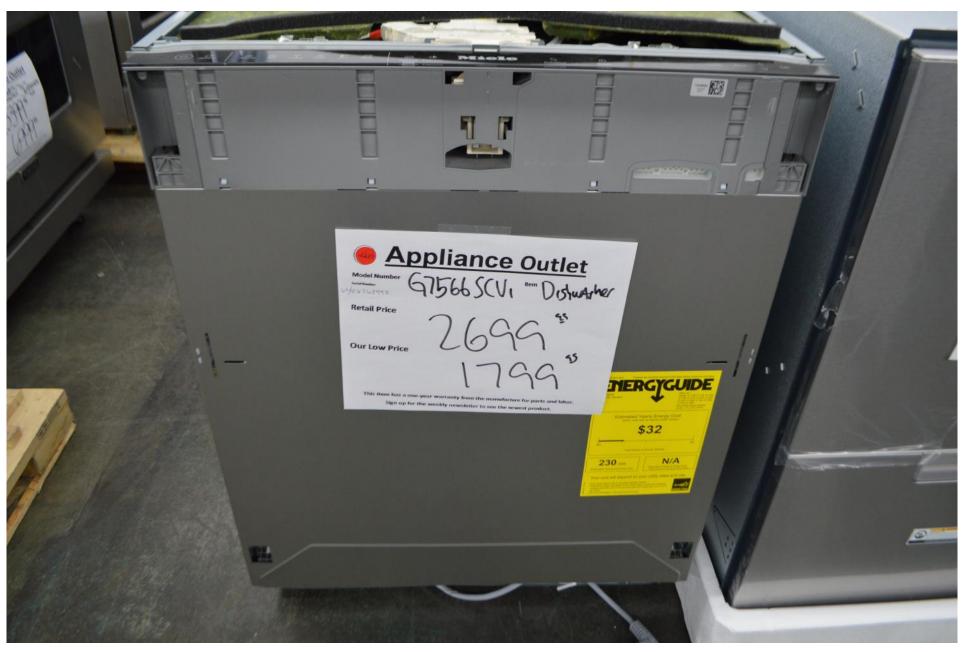

into one letter.

So, if you want to know if we have something, please email me.

We received fisher Paykel this week and Viking last week.

Thanks again for accepting my weekly newsletters,

Robert Ehrig

Viking 48" Tuscany dual fuel range in white with 4 burners and griddle \$ 11,999.99



Fisher Paykel 48" all gas range with 5 burners and 18" griddle \$6999.99



### Viking 48" dual fuel range with 6 burners and griddle \$ 9999.99



### Viking 36" dual fuel range with 6 burners \$ 6999.99



# Viking 36" all gas range with 6 burners \$ 4999.99



### Viking 30" dual fuel range 3 series with 5 burners \$ 2999.99



### Fisher Paykel 30" all gas range with 4 burners \$ 2699.99



Aga 36" induction range with elise trim in black \$ 3499.99



### Miele panel ready dishwasher \$ 1799.99



### Fisher Paykel double drawer dishwasher \$ 1199.99



Bosch
24" wide
Fridge
Bottom freezer

\$ 1799.99





Bosch
Counter depth
Bottom freezer
Middle wine drawer

Water and ice inside

\$ 2699.99

Fisher Paykel
Counter depth
French door
Bottom freezer
Water in door

\$ 2199.99





Bosch
Counter depth
Fresh food drawer
Bottom freezer
French door

\$ 2199.99

#### Viking

7 Series Fridges

Double freezer drawers

Buy one for \$ 9999.99

Or

Buy two for a 72" beauty

\$ 18,999.99

Both unused units





Bosch
36" fridge
Built in
French door fridge
Bottom freezer
Stainless steel

\$ 5599.99

Viking
5 series
36" built in
Bottom freezer
Right hinge

\$ 7499.99





Miele 36" fridges **Bottom freezer** Stainless steel \$ 7799.99 Or buy two for a 72" beauty For \$ 14,799.99

Fisher Paykel
36