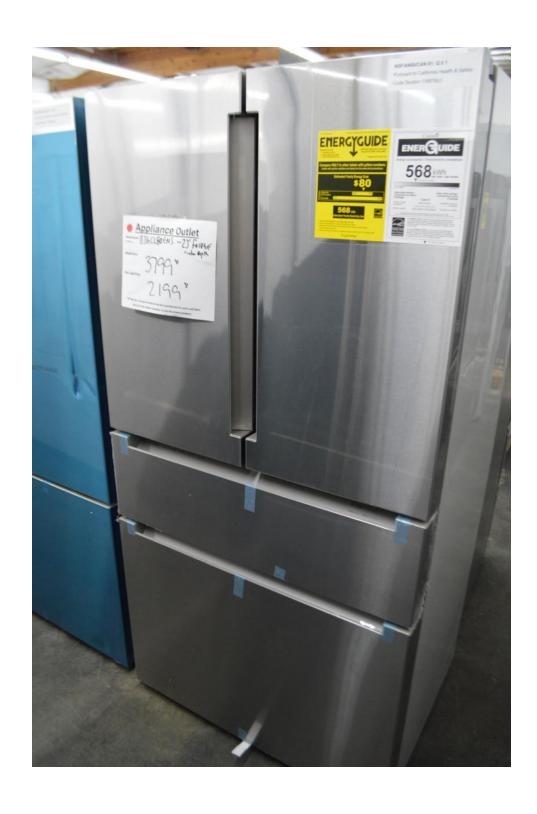

### Fisher Paykel double drawer dishwasher \$ 1199.99

Bosch
24" wide
Fridge
Bottom freezer

\$ 1799.99

Bosch
Counter depth
Bottom freezer
Middle wine drawer

Water and ice inside

\$ 2699.99

Fisher Paykel
Counter depth
French door
Bottom freezer
Water in door

\$ 2199.99

Bosch
Counter depth
Fresh food drawer
Bottom freezer
French door

\$ 2199.99