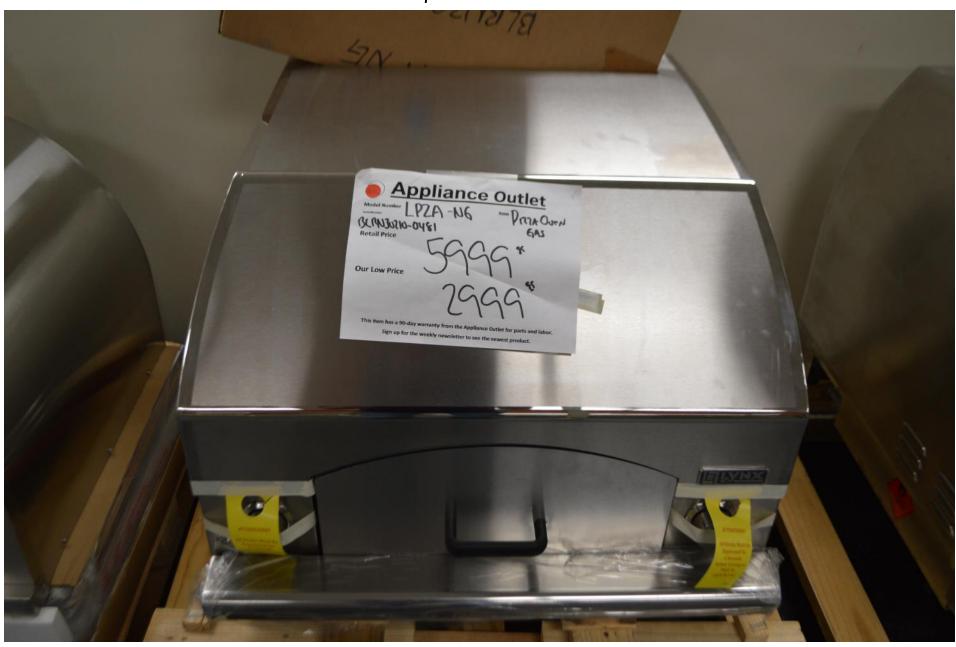

# Lynx 30" BBQ grill head professional series \$ 2599.99

Lynx 30" gas pizza oven for built in \$2999.99