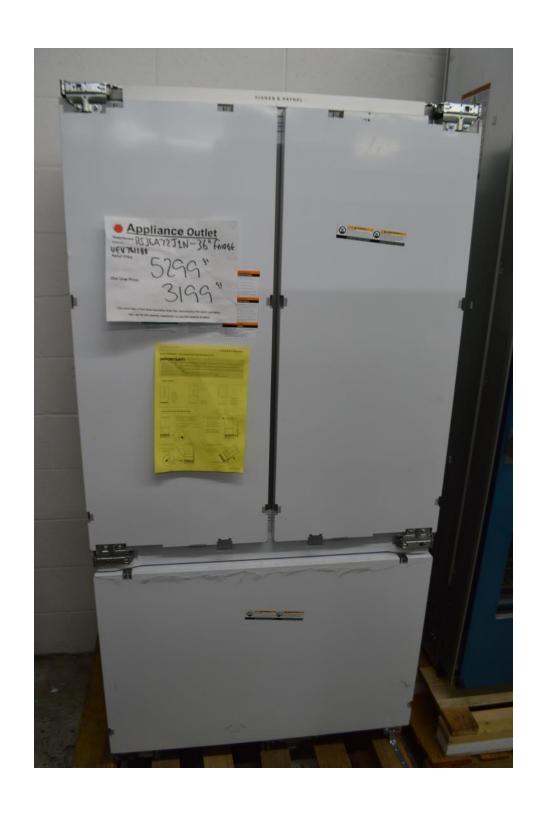

Fisher Paykel
36" panel ready
Fridge at 80" tall
Bottom freezer
French door

\$4199.99

Fisher Paykel
36" built in fridge
Panel ready
72" tall
French door
Bottom freezer
\$ 3199.99

32" wide available too \$ 2999.99 Miele
36" fridge
panel ready
Bottom freezer
Right hinge