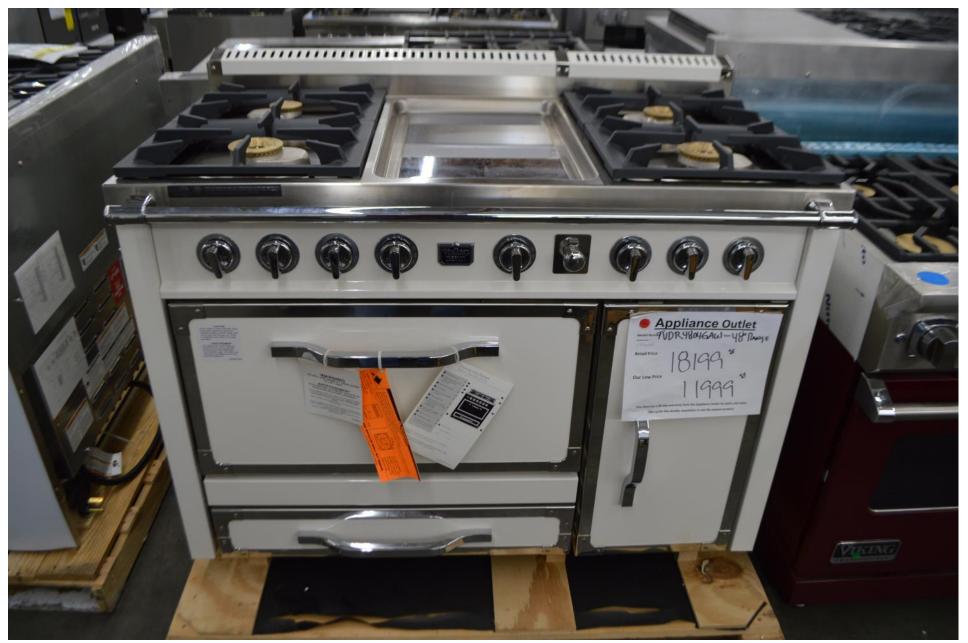

So, if you want to know if we have something, please email me.

We received fisher Paykel this week and Viking last week.

Thanks again for accepting my weekly newsletters,

Robert Ehrig

Viking 48" Tuscany dual fuel range in white with 4 burners and griddle \$ 11,999.99