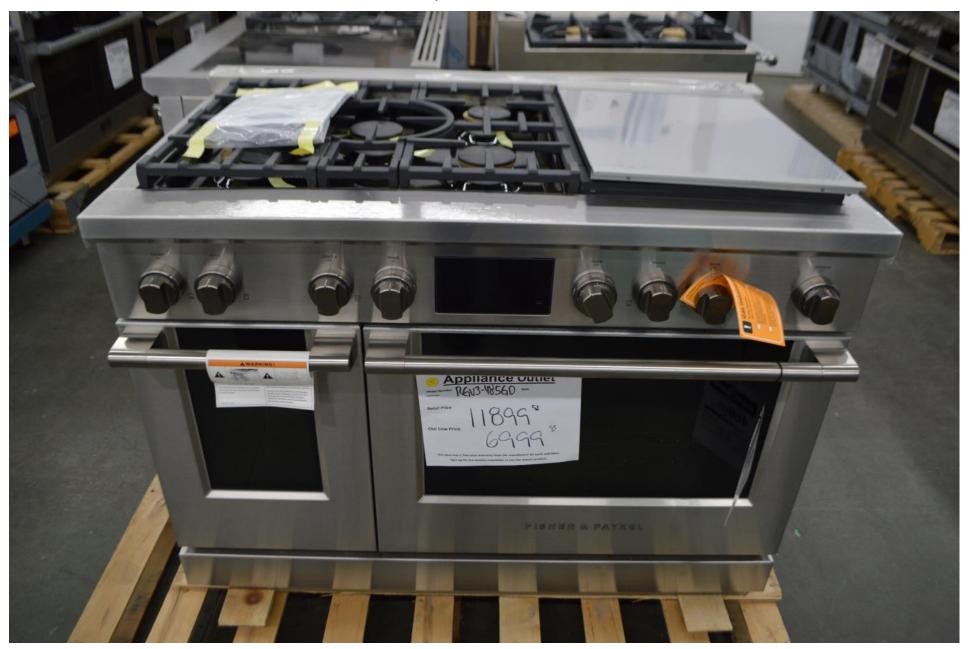

Weekly Newsletter

**Appliance Outlet** 

1-13-24

By Robert Ehrig

Hello all and happy new year.

Now that we have all settled back into work.

Seems like a normal week ahead.

We have LOTS and LOTS of great product. Too much to put into one letter.

So, if you want to know if we have something, please email me.

We received fisher Paykel this week and Viking last week.

Thanks again for accepting my weekly newsletters,

Robert Ehrig

Viking 48" Tuscany dual fuel range in white with 4 burners and griddle \$ 11,999.99



Fisher Paykel 48" all gas range with 5 burners and 18" griddle \$6999.99



### Viking 48" dual fuel range with 6 burners and griddle \$ 9999.99



### Viking 36" dual fuel range with 6 burners \$ 6999.99



# Viking 36" all gas range with 6 burners \$ 4999.99



### Viking 30" dual fuel range 3 series with 5 burners \$ 2999.99



### Fisher Paykel 30" all gas range with 4 burners \$ 2699.99



Aga 36" induction range with elise trim in black \$ 3499.99



### Miele panel ready dishwasher \$ 1799.99



### Fisher Paykel double drawer dishwasher \$ 1199.99



Bosch
24" wide
Fridge
Bottom freezer

\$ 1799.99





Bosch
Counter depth
Bottom freezer
Middle wine drawer

Water and ice inside

\$ 2699.99

Fisher Paykel
Counter depth
French door
Bottom freezer
Water in door

\$ 2199.99





Bosch
Counter depth
Fresh food drawer
Bottom freezer
French door

\$ 2199.99

##