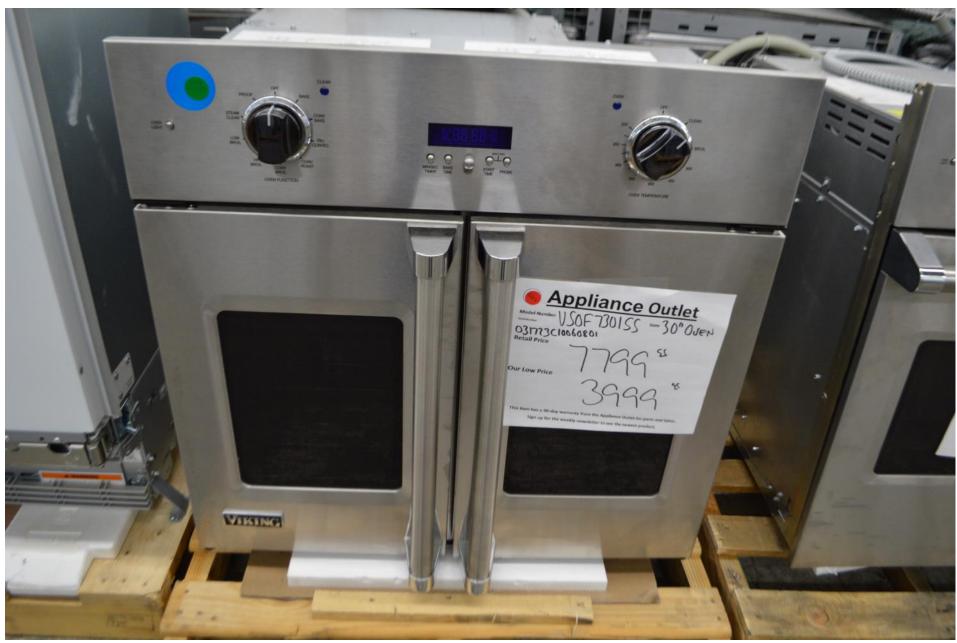

reezer drawers

Buy one for \$ 9999.99

Or

Buy two for a 72" beauty

\$ 18,999.99

Both unused units





Bosch
36" fridge
Built in
French door fridge
Bottom freezer
Stainless steel

\$ 5599.99

Viking
5 series
36" built in
Bottom freezer
Right hinge

\$ 7499.99





Miele 36" fridges **Bottom freezer** Stainless steel \$ 7799.99 Or buy two for a 72" beauty For \$ 14,799.99

Fisher Paykel
36" panel ready
Fridge at 80" tall
Bottom freezer
French door

\$4199.99





Fisher Paykel
36" built in fridge
Panel ready
72" tall
French door
Bottom freezer
\$ 3199.99

32" wide available too \$ 2999.99 Miele
36" fridge
panel ready
Bottom freezer
Right hinge

\$ 7199.99





Miele
60" fridge
Panel ready
30" freezer / 30" fridge

\$ 12,499.99



### Viking 30" single oven with French doors \$ 3999.99



# Viking 36" gas cooktop with 6 burners \$ 1799.99



# Viking 48" 7 series range top with 8 burners \$ 3999.99



Viking 42" BBQ grill head with sear area and rotisserie \$ 4999.99



# DCS 48" 9 series BBQ grill head with rotisserie \$4599.99



# Lynx 30" BBQ grill head professional series \$ 2599.99



Lynx 30" gas pizza oven for built in \$2999.99



### Several Lynx outdoor fridges and ice makers