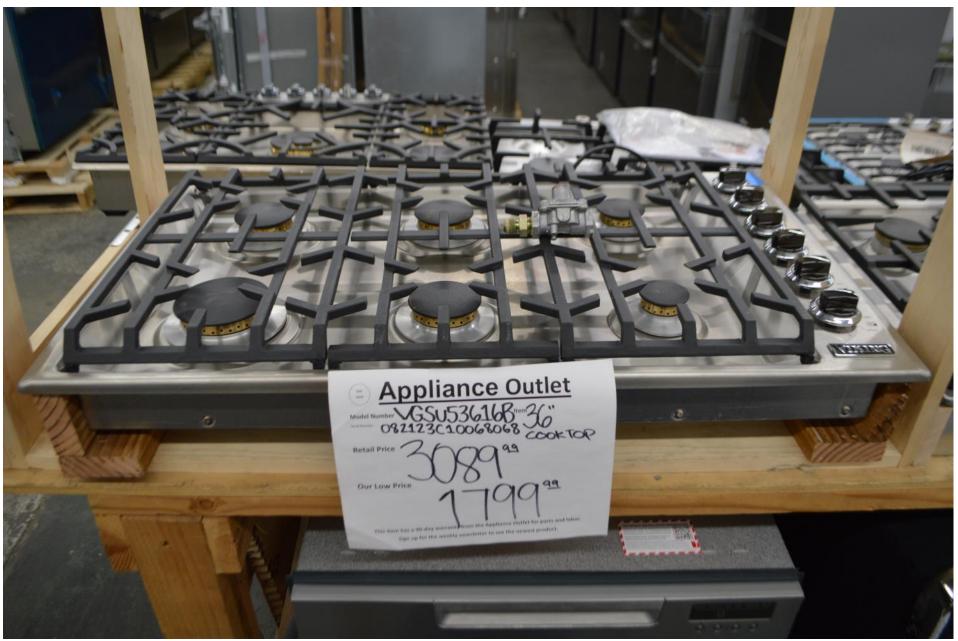

r a 72" beauty

\$ 18,999.99

Both unused units





Bosch
36" fridge
Built in
French door fridge
Bottom freezer
Stainless steel

\$ 5599.99

Viking
5 series
36" built in
Bottom freezer
Right hinge

\$ 7499.99





Miele 36" fridges **Bottom freezer** Stainless steel \$ 7799.99 Or buy two for a 72" beauty For \$ 14,799.99

Fisher Paykel
36" panel ready
Fridge at 80" tall
Bottom freezer
French door

\$4199.99





Fisher Paykel
36" built in fridge
Panel ready
72" tall
French door
Bottom freezer
\$ 3199.99

32" wide available too \$ 2999.99 Miele
36" fridge
panel ready
Bottom freezer
Right hinge

\$ 7199.99





Miele
60" fridge
Panel ready
30" freezer / 30" fridge

\$ 12,499.99



### Viking 30" single oven with French doors \$ 3999.99



# Viking 36" gas cooktop with 6 burners \$ 1799.99



# Viking 48" 7 series range top with 8 burners \$ 3999.99



Viking 42" BBQ grill head with sear area and rotisserie \$ 4999.99



# DCS 48" 9 series BBQ grill head with rotisserie \$4599.99



# Lynx 30" BBQ grill head professional series \$ 2599.99



Lynx 30" gas pizza oven for built in \$2999.99



### Several Lynx outdoor fridges and ice makers