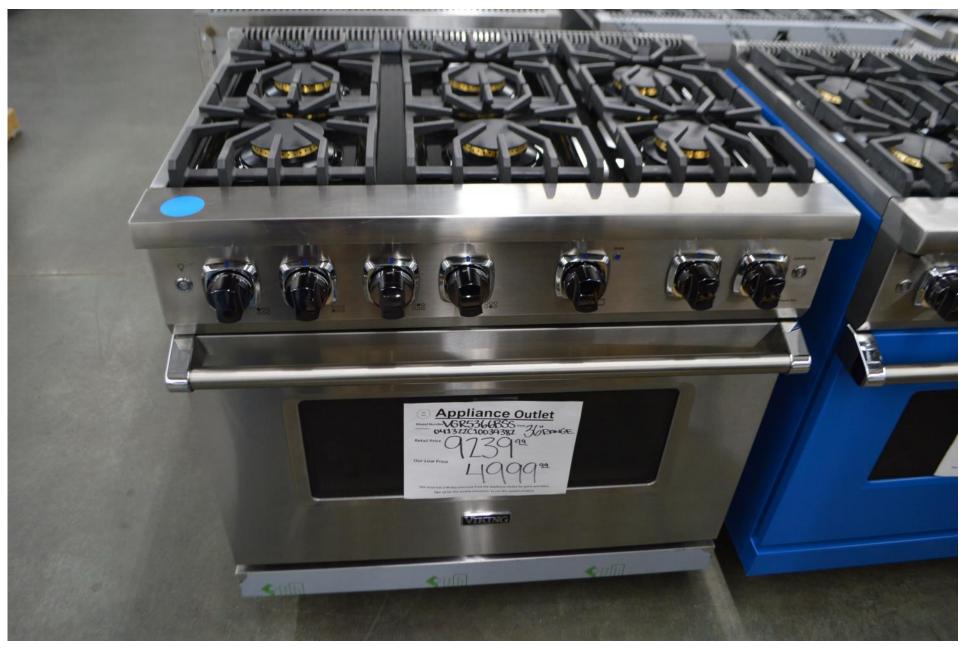

Weekly Newsletter

**Appliance Outlet** 

1-13-24

By Robert Ehrig

Hello all and happy new year.

Now that we have all settled back into work.

Seems like a normal week ahead.

We have LOTS and LOTS of great product. Too much to put into one letter.

So, if you want to know if we have something, please email me.

We received fisher Paykel this week and Viking last week.

Thanks again for accepting my weekly newsletters,

Robert Ehrig

Viking 48" Tuscany dual fuel range in white with 4 burners and griddle \$ 11,999.99



Fisher Paykel 48" all gas range with 5 burners and 18" griddle \$6999.99



### Viking 48" dual fuel range with 6 burners and griddle \$ 9999.99



### Viking 36" dual fuel range with 6 burners \$ 6999.99



# Viking 36" all gas range with 6 burners \$ 4999.99



### Viking 30" dual fuel range 3 series with 5 burners \$ 2999.99



### Fisher Paykel 30" all gas range with 4 burners \$ 2699.99



Aga 36" induction range with elise trim in black \$ 3499.99



### Miele panel ready dishwasher \$ 1799.99



### Fisher Paykel double drawer dishwasher \$ 1199.99



Bosch
24" wide
Fridge
Bottom freezer

\$ 1799.99





Bosch
Counter depth
Bottom freezer
Middle wine drawer

Water and ice inside

\$ 2699.99

Fisher Paykel
Counter depth
French door
Bottom freezer
Water in door

\$ 2199.99





Bosch
Counter depth
Fresh food drawer
Bottom freezer
French door

\$ 2199.99

#### Viking

7 Series Fridges

Double freezer drawers

Buy one for \$ 9999.99

Or

Buy two for a 72" beauty

\$ 18,999.99

Both unused units





Bosch
36" fridge
Built in
French door fridge