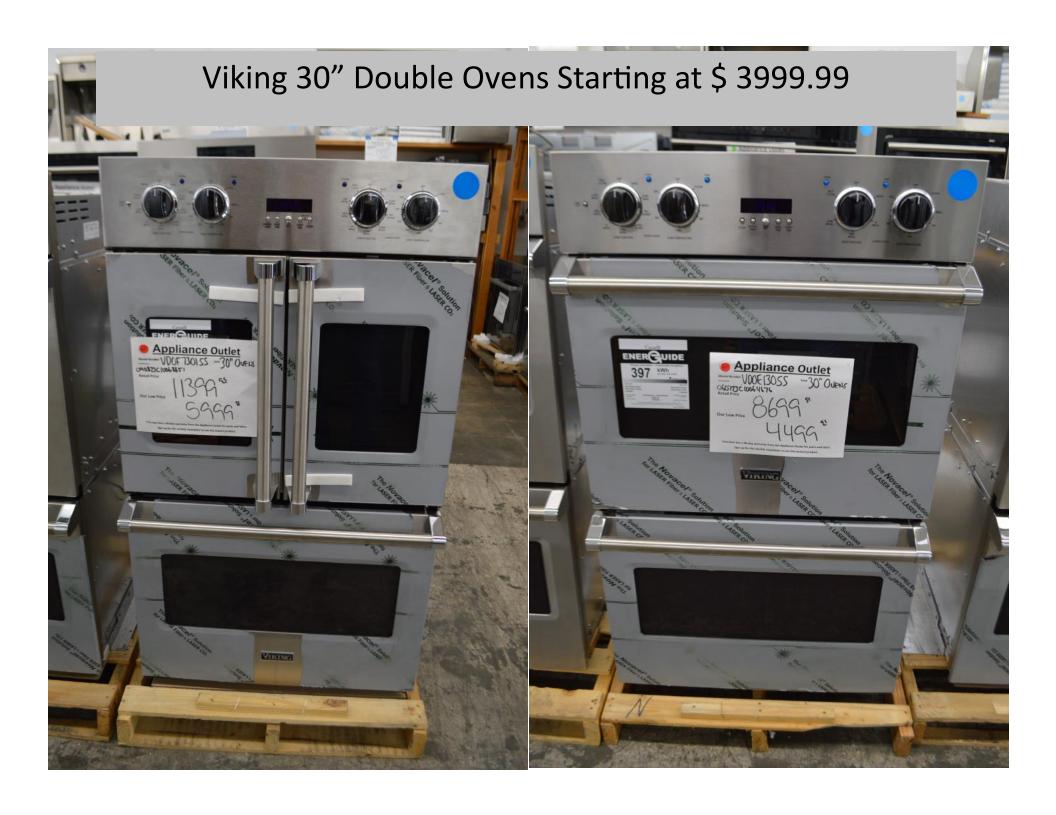

h door

\$ 2199.99

#### Viking

7 Series Fridges

Double freezer drawers

Buy one for \$ 9999.99

Or

Buy two for a 72" beauty

\$ 18,999.99

Both unused units





Bosch
36" fridge
Built in
French door fridge
Bottom freezer
Stainless steel

\$ 5599.99

Viking
5 series
36" built in
Bottom freezer
Right hinge

\$ 7499.99





Miele 36" fridges **Bottom freezer** Stainless steel \$ 7799.99 Or buy two for a 72" beauty For \$ 14,799.99

Fisher Paykel
36" panel ready
Fridge at 80" tall
Bottom freezer
French door

\$4199.99





Fisher Paykel
36" built in fridge
Panel ready
72" tall
French door
Bottom freezer
\$ 3199.99

32" wide available too \$ 2999.99 Miele
36" fridge
panel ready
Bottom freezer
Right hinge

\$ 7199.99





Miele
60" fridge
Panel ready
30" freezer / 30" fridge

\$ 12,499.99



### Viking 30" single oven with French doors \$ 3999.99



# Viking 36" gas cooktop with 6 burners \$ 1799.99



# Viking 48" 7 series range top with 8 burners \$ 3999.99



Viking 42" BBQ grill head with sear area and rotisserie \$ 4999.99



# DCS 48" 9 series BBQ grill head with rotisserie \$4599.99



# Lynx 30" BBQ grill head professional series \$ 2599.99



Lynx 30" gas pizza oven for built in \$2999.99



### Several Lynx outdoor fridges and ice makers