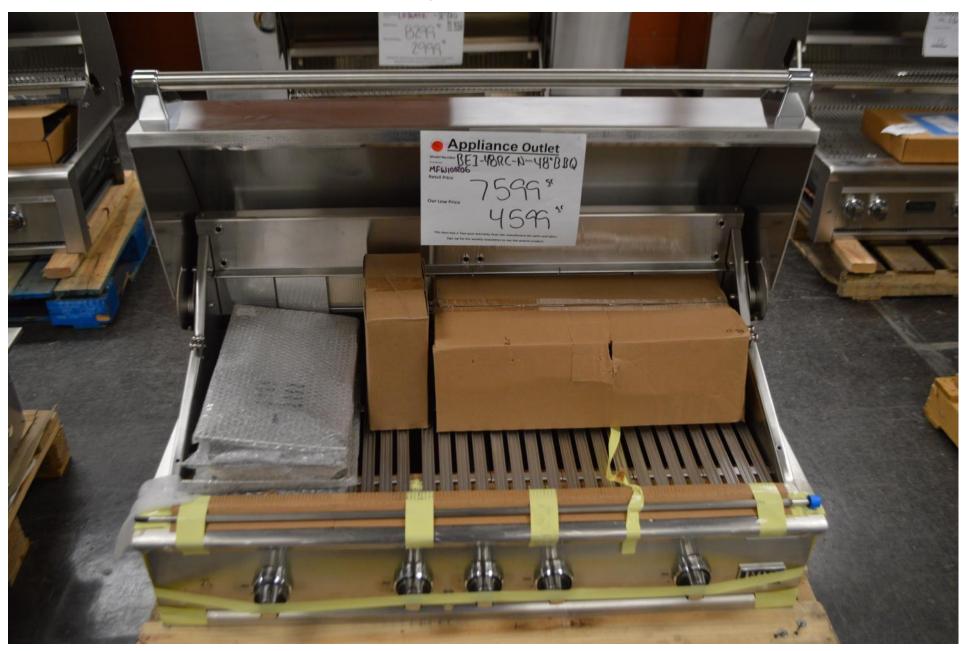

nge

\$ 7499.99





Miele 36" fridges **Bottom freezer** Stainless steel \$ 7799.99 Or buy two for a 72" beauty For \$ 14,799.99

Fisher Paykel
36" panel ready
Fridge at 80" tall
Bottom freezer
French door

\$4199.99





Fisher Paykel
36" built in fridge
Panel ready
72" tall
French door
Bottom freezer
\$ 3199.99

32" wide available too \$ 2999.99 Miele
36" fridge
panel ready
Bottom freezer
Right hinge

\$ 7199.99





Miele
60" fridge
Panel ready
30" freezer / 30" fridge

\$ 12,499.99



### Viking 30" single oven with French doors \$ 3999.99



# Viking 36" gas cooktop with 6 burners \$ 1799.99



# Viking 48" 7 series range top with 8 burners \$ 3999.99



Viking 42" BBQ grill head with sear area and rotisserie \$ 4999.99



# DCS 48" 9 series BBQ grill head with rotisserie \$4599.99



# Lynx 30" BBQ grill head professional series \$ 2599.99



Lynx 30" gas pizza oven for built in \$2999.99



### Several Lynx outdoor fridges and ice makers