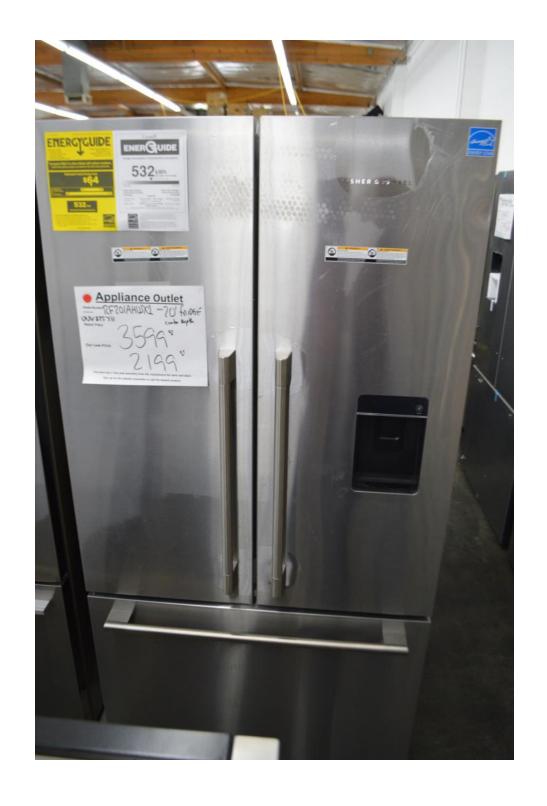

### Fisher Paykel double drawer dishwasher \$ 1199.99

Bosch
24" wide
Fridge
Bottom freezer

\$ 1799.99

Bosch
Counter depth
Bottom freezer
Middle wine drawer

Water and ice inside

\$ 2699.99

Fisher Paykel
Counter depth
French door
Bottom freezer
Water in door

\$ 2199.99

Bosch
Counter depth
Fresh food drawer
Bottom freezer
French door

\$ 2199.99