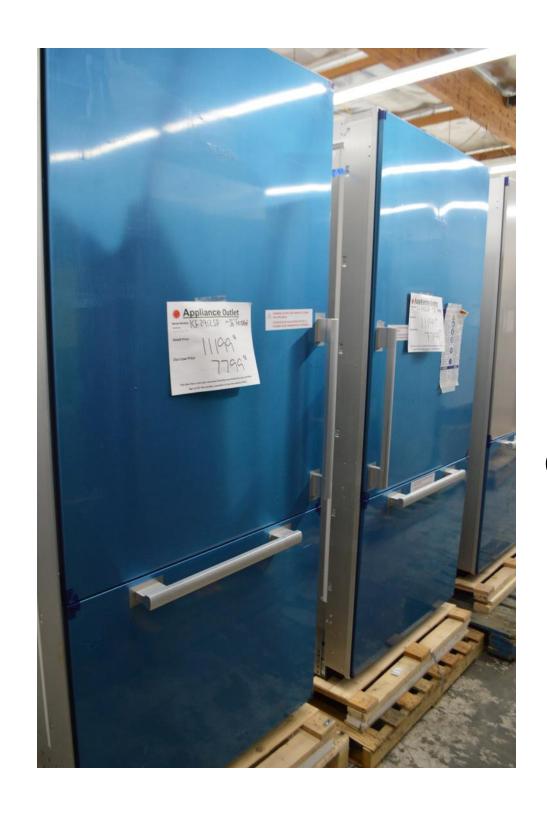

Bosch
36" fridge
Built in
French door fridge
Bottom freezer
Stainless steel

\$ 5599.99

Viking
5 series
36" built in
Bottom freezer
Right hinge

\$ 7499.99

Miele 36" fridges **Bottom freezer** Stainless steel \$ 7799.99 Or buy two for a 72" beauty For \$ 14,799.99