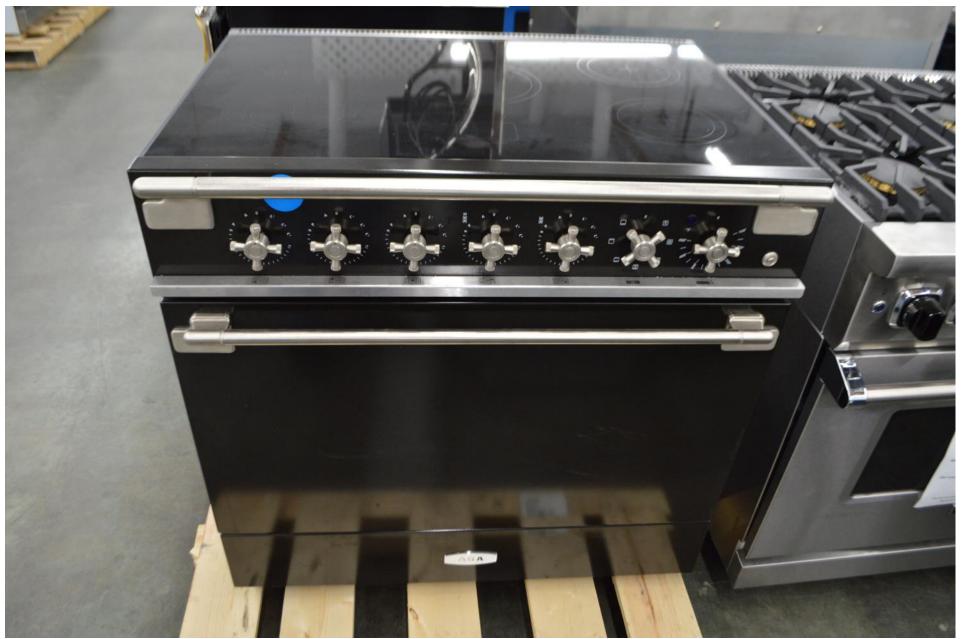

### Fisher Paykel 30" all gas range with 4 burners \$ 2699.99

Aga 36" induction range with elise trim in black \$ 3499.99