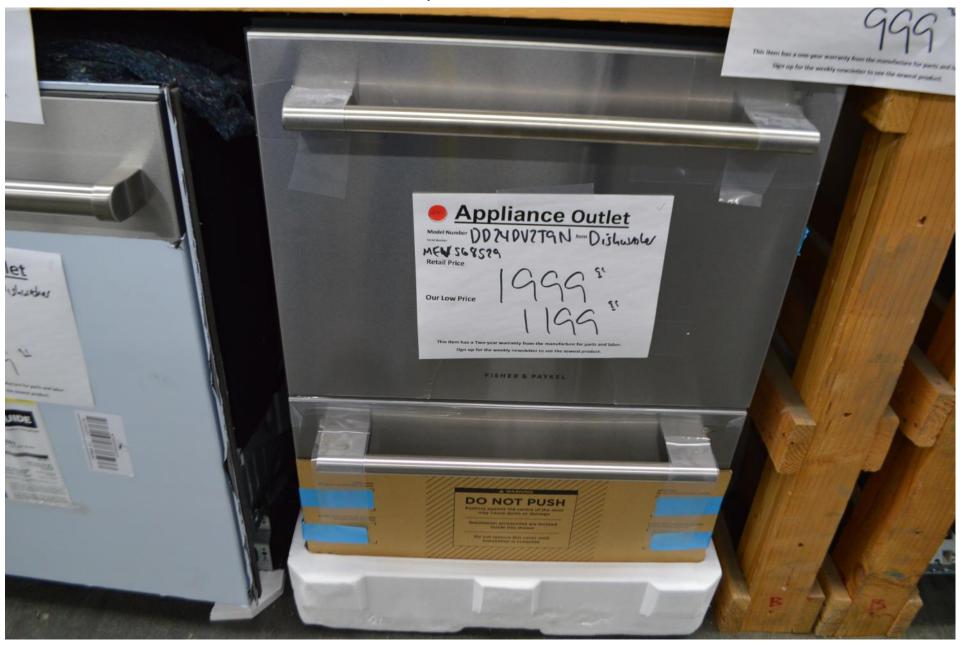

### Fisher Paykel double drawer dishwasher \$ 1199.99

Bosch
24" wide
Fridge
Bottom freezer

\$ 1799.99

Bosch
Counter depth
Bottom freezer
Middle wine drawer

Water and ice inside

\$ 2699.99

Fisher Paykel
Counter depth
French door
Bottom freezer
Water in door