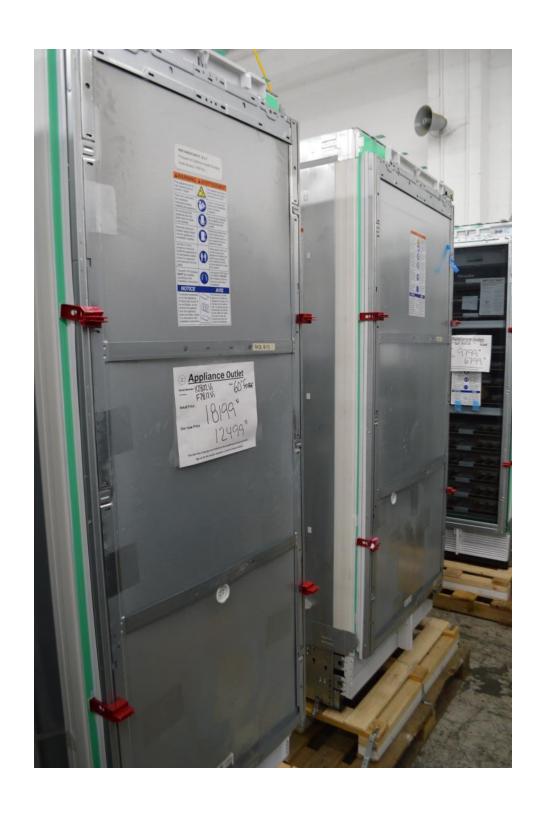

Fisher Paykel
36" panel ready
Fridge at 80" tall
Bottom freezer
French door

\$4199.99

Fisher Paykel
36" built in fridge
Panel ready
72" tall
French door
Bottom freezer
\$ 3199.99

32" wide available too \$ 2999.99 Miele
36" fridge
panel ready
Bottom freezer
Right hinge