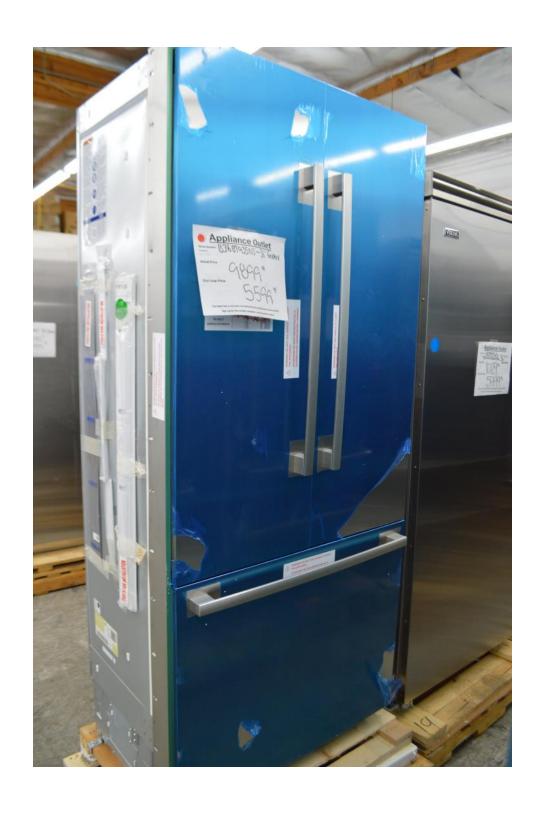

Bosch
36" fridge
Built in
French door fridge
Bottom freezer
Stainless steel

\$ 5599.99

Viking
5 series
36" built in
Bottom freezer
Right hinge

\$ 7499.99

Miele 36" fridges **Bottom freezer** Stainless steel \$ 7799.99 Or buy two for a 72" beauty For \$ 14,799.99