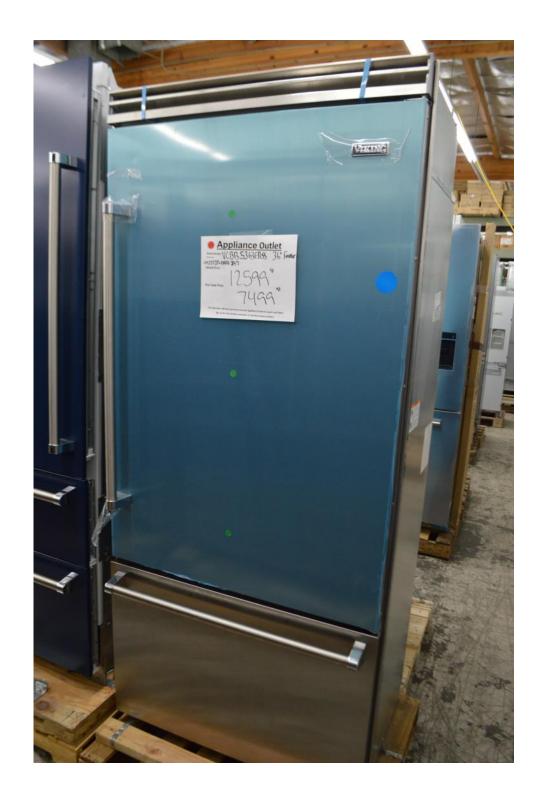

Bosch
36" fridge
Built in
French door fridge
Bottom freezer
Stainless steel

\$ 5599.99

Viking
5 series
36" built in
Bottom freezer
Right hinge

\$ 7499.99

Miele 36" fridges **Bottom freezer** Stainless steel \$ 7799.99 Or buy two for a 72" beauty For \$ 14,799.99