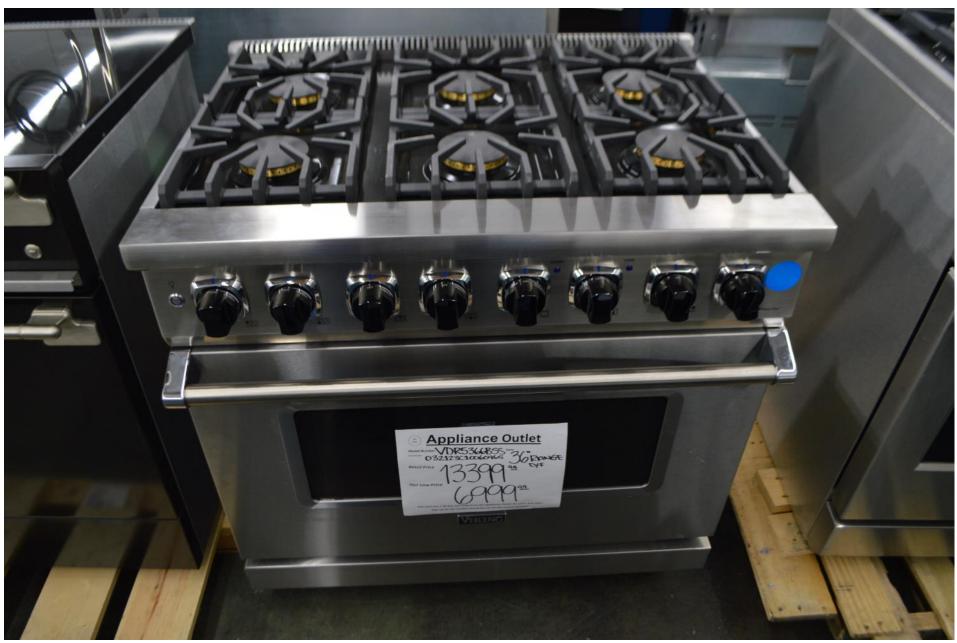

Weekly Newsletter

**Appliance Outlet** 

1-13-24

By Robert Ehrig

Hello all and happy new year.

Now that we have all settled back into work.

Seems like a normal week ahead.

We have LOTS and LOTS of great product. Too much to put into one letter.

So, if you want to know if we have something, please email me.

We received fisher Paykel this week and Viking last week.

Thanks again for accepting my weekly newsletters,

Robert Ehrig

Viking 48" Tuscany dual fuel range in white with 4 burners and griddle \$ 11,999.99



Fisher Paykel 48" all gas range with 5 burners and 18" griddle \$6999.99



### Viking 48" dual fuel range with 6 burners and griddle \$ 9999.99



### Viking 36" dual fuel range with 6 burners \$ 6999.99



# Viking 36" all gas range with 6 burners \$ 4999.99



### Viking 30" dual fuel range 3 series with 5 burners \$ 2999.99



### Fisher Paykel 30" all gas range with 4 burners \$ 2699.99



Aga 36" induction range with elise trim in black \$ 3499.99



### Miele panel ready dishwasher \$ 1799.99



### Fisher Paykel double drawer dishwasher \$ 1199.99



Bosch
24" wide
Fridge
Bottom freezer

\$ 1799.99





Bosch
Counter depth
Bottom freezer
Middle wine drawer

Water and ice inside

\$ 2699.99

Fisher Paykel
Counter depth
French door
Bottom freezer
Water in door

\$ 2199.99





Bosch
Counter depth
Fresh food drawer
Bottom freezer
French door

\$ 2199.99

#### Viking

7 Series Fridges

Double freezer drawers

Buy one for \$ 9999.99

Or

Buy two for a 72" beauty

\$ 18,999.99

Both unused