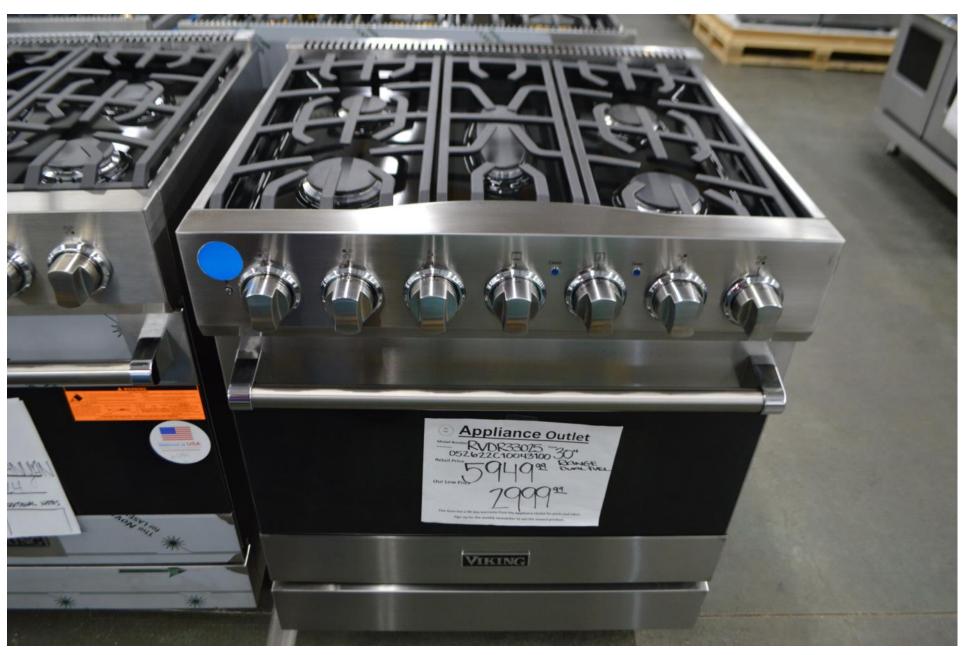

rt Ehrig

Hello all and happy new year.

Now that we have all settled back into work.

Seems like a normal week ahead.

We have LOTS and LOTS of great product. Too much to put into one letter.

So, if you want to know if we have something, please email me.

We received fisher Paykel this week and Viking last week.

Thanks again for accepting my weekly newsletters,

Robert Ehrig

Viking 48" Tuscany dual fuel range in white with 4 burners and griddle \$ 11,999.99



Fisher Paykel 48" all gas range with 5 burners and 18" griddle \$6999.99



### Viking 48" dual fuel range with 6 burners and griddle \$ 9999.99



### Viking 36" dual fuel range with 6 burners \$ 6999.99



# Viking 36" all gas range with 6 burners \$ 4999.99



### Viking 30" dual fuel range 3 series with 5 burners \$ 2999.99



### Fisher Paykel 30" all gas range with 4 burners \$ 2699.99



Aga 36" induction range with elise trim in black \$ 3499.99



### Miele panel ready dishwasher \$ 1799.99



### Fisher Paykel double drawer dishwasher \$ 1199.99



Bosch
24" wide
Fridge
Bottom freezer

\$ 1799.99





Bosch
Counter depth
Bottom freezer
Middle wine drawer

Water and ice inside

\$ 2699.99

Fisher Paykel
Counter depth
French door
Bottom freezer
Water in door

\$ 2199.99





Bosch
Counter depth
Fresh food drawer
Bottom freezer
French door

\$ 2199.99

#### Viking

7 Series Fridges

Double freezer drawers

Buy one for \$ 9999.99

Or

Buy two for a 72" beauty

\$ 18,999.99

Both unused units





Bosch
36" fridge
Built in
French door fridge
Bottom freezer
Stainless steel

\$ 5599.99

Viking
5 series
36" buil