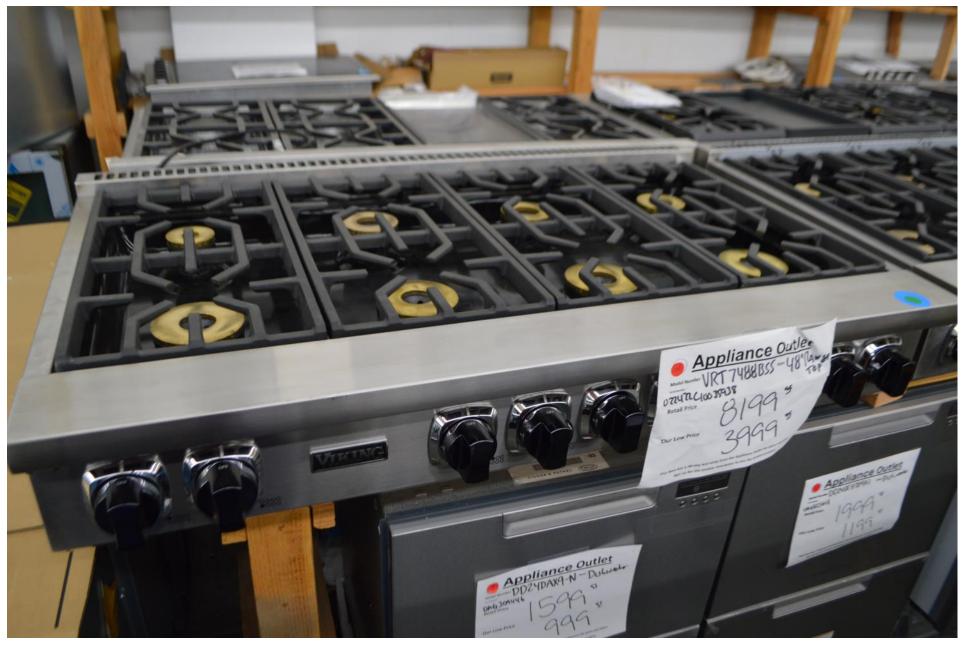

# Viking 48" 7 series range top with 8 burners \$ 3999.99

Viking 42" BBQ grill head with sear area and rotisserie \$ 4999.99