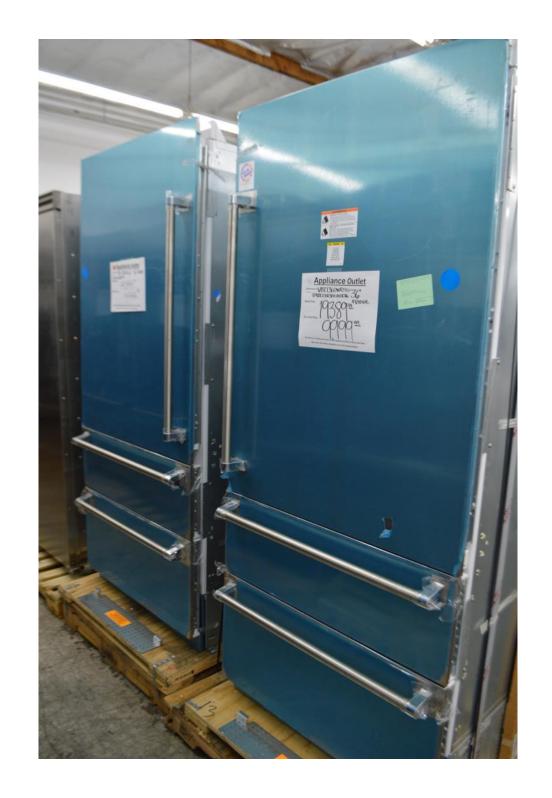

Bosch
36" fridge
Built in
French door fridge
Bottom freezer
Stainless steel

\$ 5599.99

Viking
5 series
36" built in
Bottom freezer
Right hinge

\$ 7499.99

Miele 36" fridges **Bottom freezer** Stainless steel \$ 7799.99 Or buy two for a 72" beauty For \$ 14,799.99