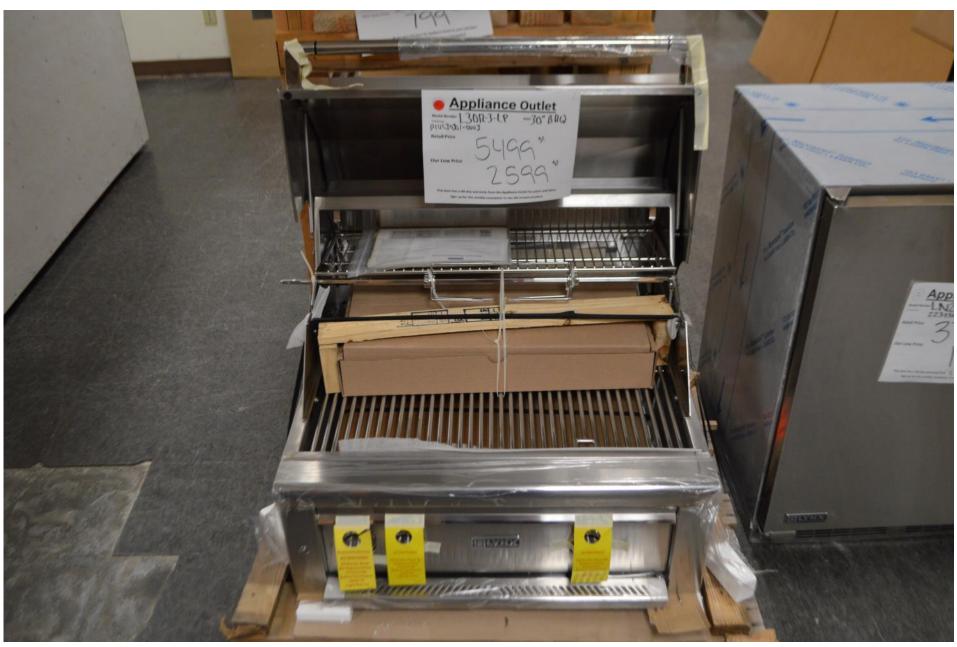

# Lynx 30" BBQ grill head professional series \$ 2599.99

Lynx 30" gas pizza oven for built in \$2999.99