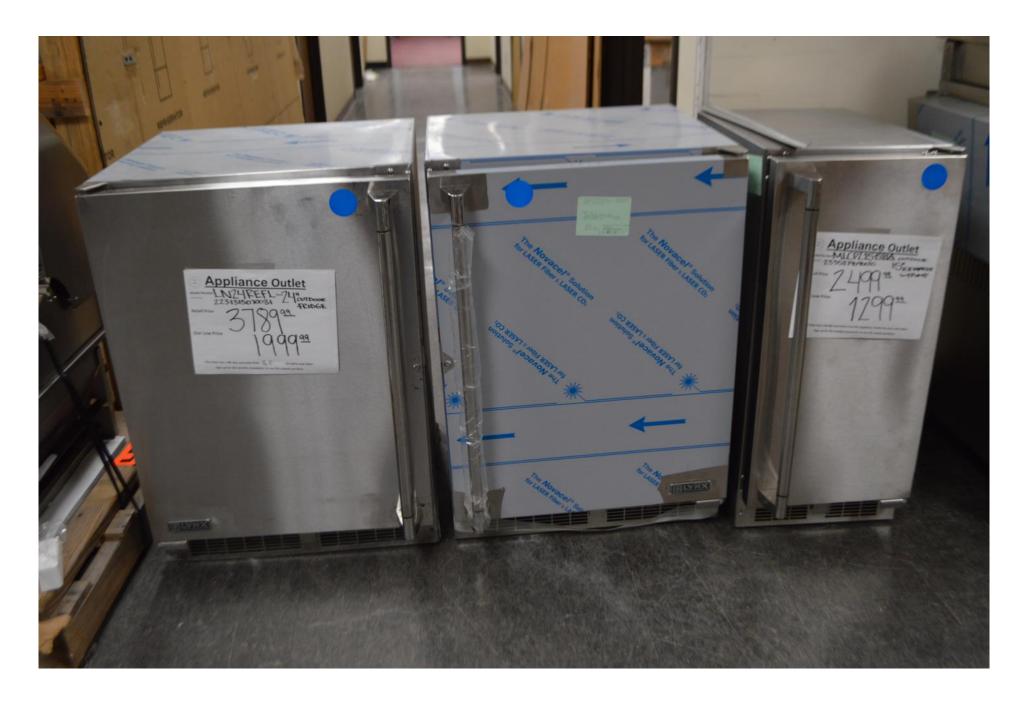

Fridge at 80" tall
Bottom freezer
French door

\$4199.99





Fisher Paykel
36" built in fridge
Panel ready
72" tall
French door
Bottom freezer
\$ 3199.99

32" wide available too \$ 2999.99 Miele
36" fridge
panel ready
Bottom freezer
Right hinge

\$ 7199.99





Miele
60" fridge
Panel ready
30" freezer / 30" fridge

\$ 12,499.99



### Viking 30" single oven with French doors \$ 3999.99



# Viking 36" gas cooktop with 6 burners \$ 1799.99



# Viking 48" 7 series range top with 8 burners \$ 3999.99



Viking 42" BBQ grill head with sear area and rotisserie \$ 4999.99



# DCS 48" 9 series BBQ grill head with rotisserie \$4599.99



# Lynx 30" BBQ grill head professional series \$ 2599.99



Lynx 30" gas pizza oven for built in \$2999.99



### Several Lynx outdoor fridges and ice makers