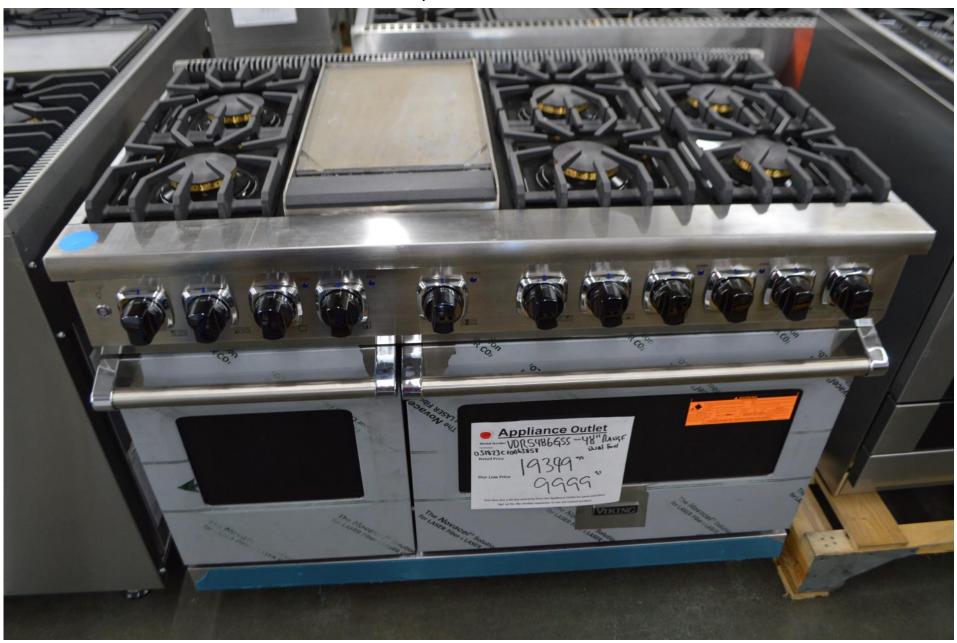

Weekly Newsletter

**Appliance Outlet** 

1-13-24

By Robert Ehrig

Hello all and happy new year.

Now that we have all settled back into work.

Seems like a normal week ahead.

We have LOTS and LOTS of great product. Too much to put into one letter.

So, if you want to know if we have something, please email me.

We received fisher Paykel this week and Viking last week.

Thanks again for accepting my weekly newsletters,

Robert Ehrig

Viking 48" Tuscany dual fuel range in white with 4 burners and griddle \$ 11,999.99



Fisher Paykel 48" all gas range with 5 burners and 18" griddle \$6999.99



### Viking 48" dual fuel range with 6 burners and griddle \$ 9999.99



### Viking 36" dual fuel range with 6 burners \$ 6999.99



# Viking 36" all gas range with 6 burners \$ 4999.99



### Viking 30" dual fuel range 3 series with 5 burners \$ 2999.99



### Fisher Paykel 30" all gas range with 4 burners \$ 2699.99



Aga 36" induction range with elise trim in black \$ 3499.99



### Miele panel ready dishwasher \$ 1799.99



### Fisher Paykel double drawer dishwasher \$ 1199.99



Bosch
24" wide
Fridge
Bottom freezer

\$ 1799.99





Bosch
Counter depth
Bottom freezer
Middle wine drawer

Water and ice inside

\$ 2699.99

Fisher Paykel
Counter depth
French door
Bottom freezer
Water in door

\$ 2199.99





Bosch
Counter depth
Fresh food drawer
Bottom freezer
French door

\$ 2199.99

#### Viking

7 Series Fridges

Double freezer drawers

Buy one for \$ 9999