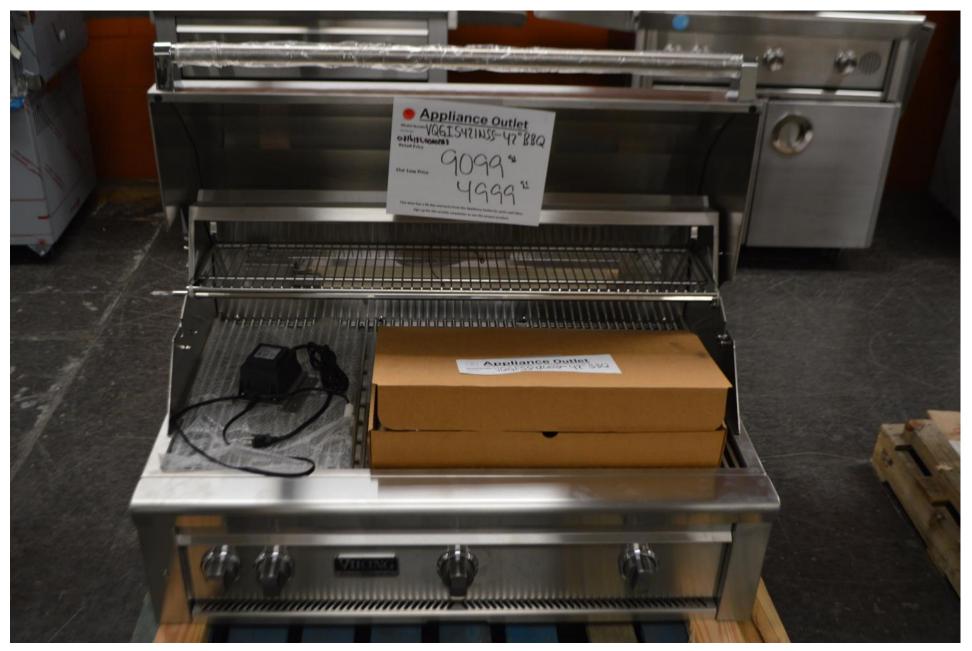

# Viking 48" 7 series range top with 8 burners \$ 3999.99

Viking 42" BBQ grill head with sear area and rotisserie \$ 4999.99