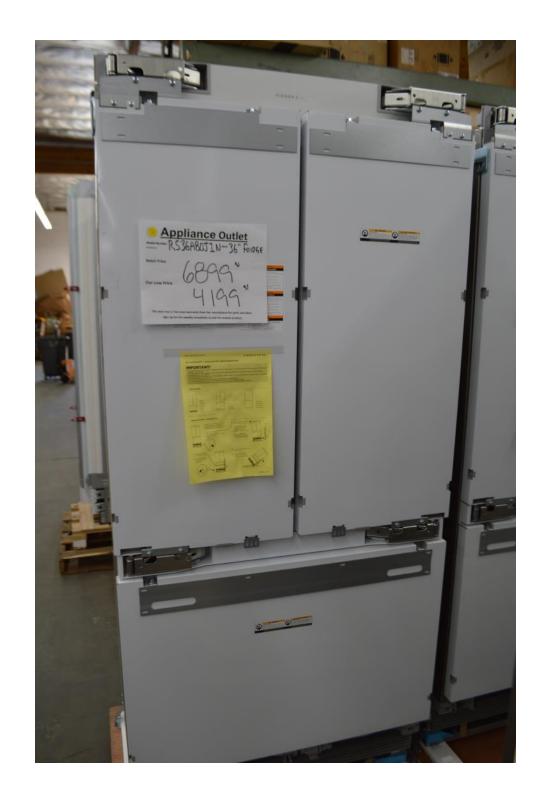

Fisher Paykel
36" panel ready
Fridge at 80" tall
Bottom freezer
French door

\$4199.99

Fisher Paykel
36" built in fridge
Panel ready
72" tall
French door
Bottom freezer
\$ 3199.99

32" wide available too \$ 2999.99 Miele
36" fridge
panel ready
Bottom freezer
Right hinge